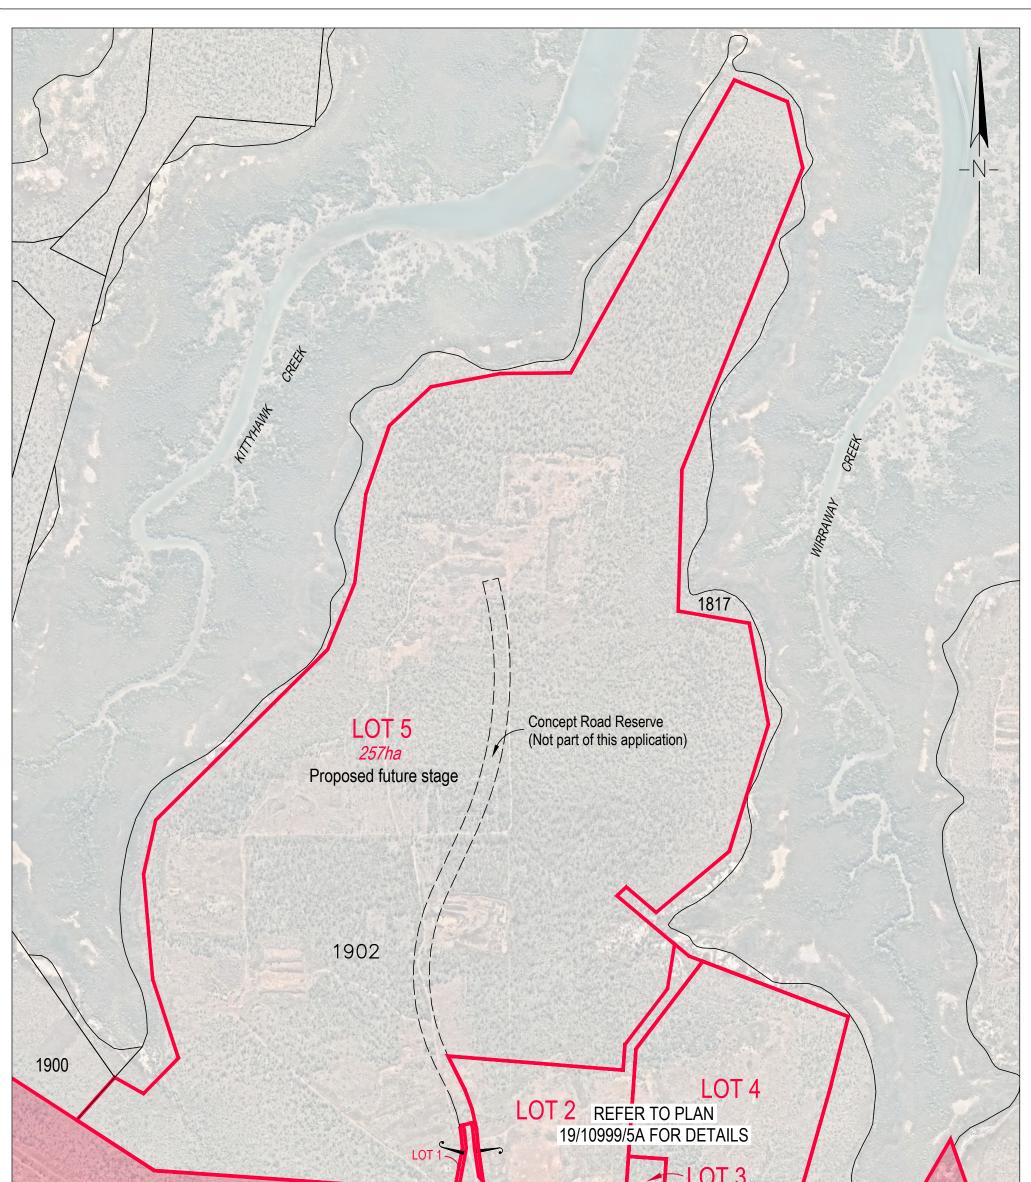

ATTACHMENT C

| LOT 6<br>470ha<br>REFER TO PLAN<br>19/10999/6A                                               | 1905 BODY BODY BODY BODY BODY BODY BODY BODY |                                                      |                      |
|----------------------------------------------------------------------------------------------|----------------------------------------------|------------------------------------------------------|----------------------|
| 200 0 200 400 <u>Note</u>                                                                    | s and dimensions are subject to survey       | a second a                                           |                      |
|                                                                                              | al image obtained from Google Earth          |                                                      |                      |
| SURVEY & PLANNING<br>CONSULTANTS<br>10 HARVEY STREET<br>DARWIN NT 0801<br>PH. (08) 8981 2494 | SECTIONS 1902 AND 1905<br>HUNDRED OF AYERS   | Licensed Surveyor:<br>Date:                          | Scale: 1:10 000 (A3) |
| FAX. (08) 8981 5205<br>darwin@eja.com.au                                                     | DEVELOPMENT APPLICATION                      | Drawn by: SH   Date: 26/8/2019   Cad File: 26/8/2019 | Drawing No:          |
| earl james & associates www.eja.com.au                                                       | Client: LAND DEVELOPMENT CORPORATION         | 10999-4A.DWG                                         | 18/10999/4A          |