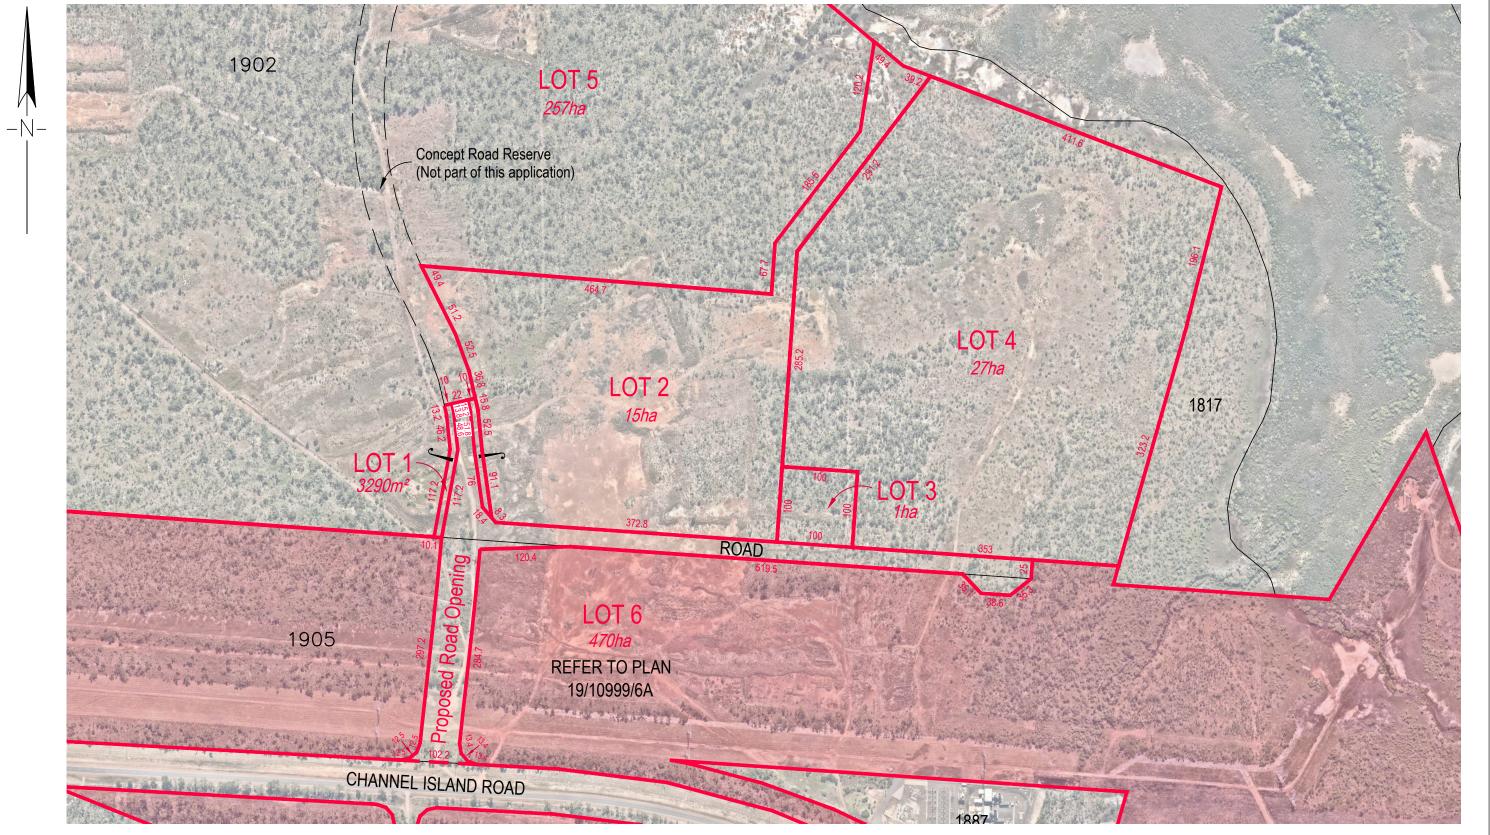

## **SECTIONS 1902 AND 1905 HUNDRED OF AYERS**

## **DEVELOPMENT APPLICATION**

Client: LAND DEVELOPMENT CORPORATION

| 100                       | 0         | 10                  | 0      | 200  |
|---------------------------|-----------|---------------------|--------|------|
| metres                    |           |                     |        |      |
| Licensed Surve            | eyor:     | ···Scale:<br>Datum: | 1:5000 | (A3) |
| Drawn by:                 | SH        |                     |        |      |
| Date:                     | 26/8/2019 | Drawing             | No:    |      |
| Cad File:<br>10999-5A.DWG |           | 19̈́/10999/5A       |        |      |