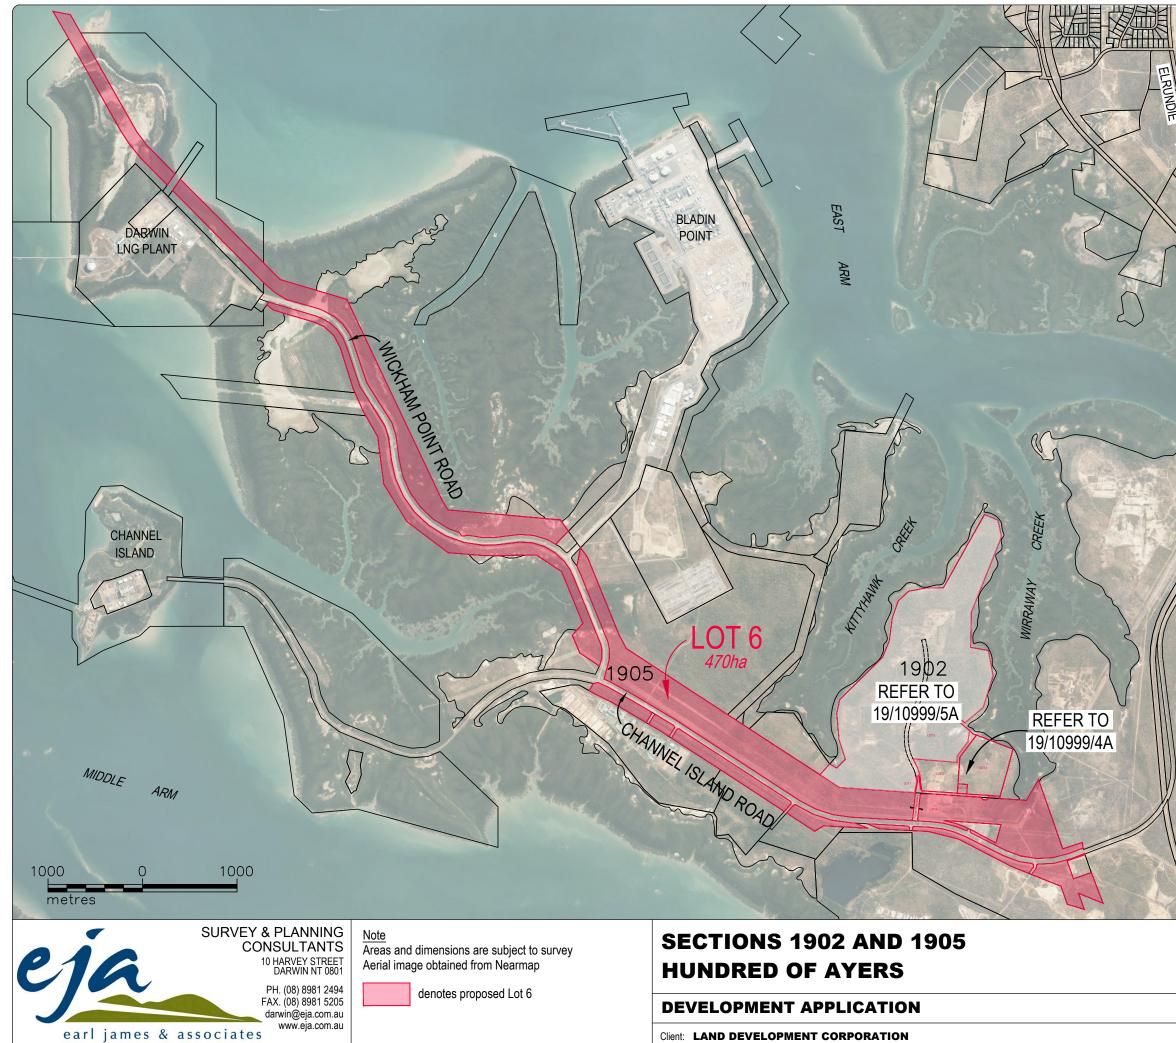

<u>Note</u> Areas and dimensions are subject to survey Aerial image obtained from Nearmap

denotes proposed Lot 6

## **SECTIONS 1902 AND 1905 HUNDRED OF AYERS**

## **DEVELOPMENT APPLICATION**

Client: LAND DEVELOPMENT CORPORATION

| 100                       | 0         | 10                  | 0      | 200  |
|---------------------------|-----------|---------------------|--------|------|
| metres                    |           |                     |        |      |
| Licensed Surve            | eyor:     | ···Scale:<br>Datum: | 1:5000 | (A3) |
| Drawn by:                 | SH        |                     |        |      |
| Date:                     | 26/8/2019 | Drawing             | No:    |      |
| Cad File:<br>10999-5A.DWG |           | 19̈́/10999/5A       |        |      |