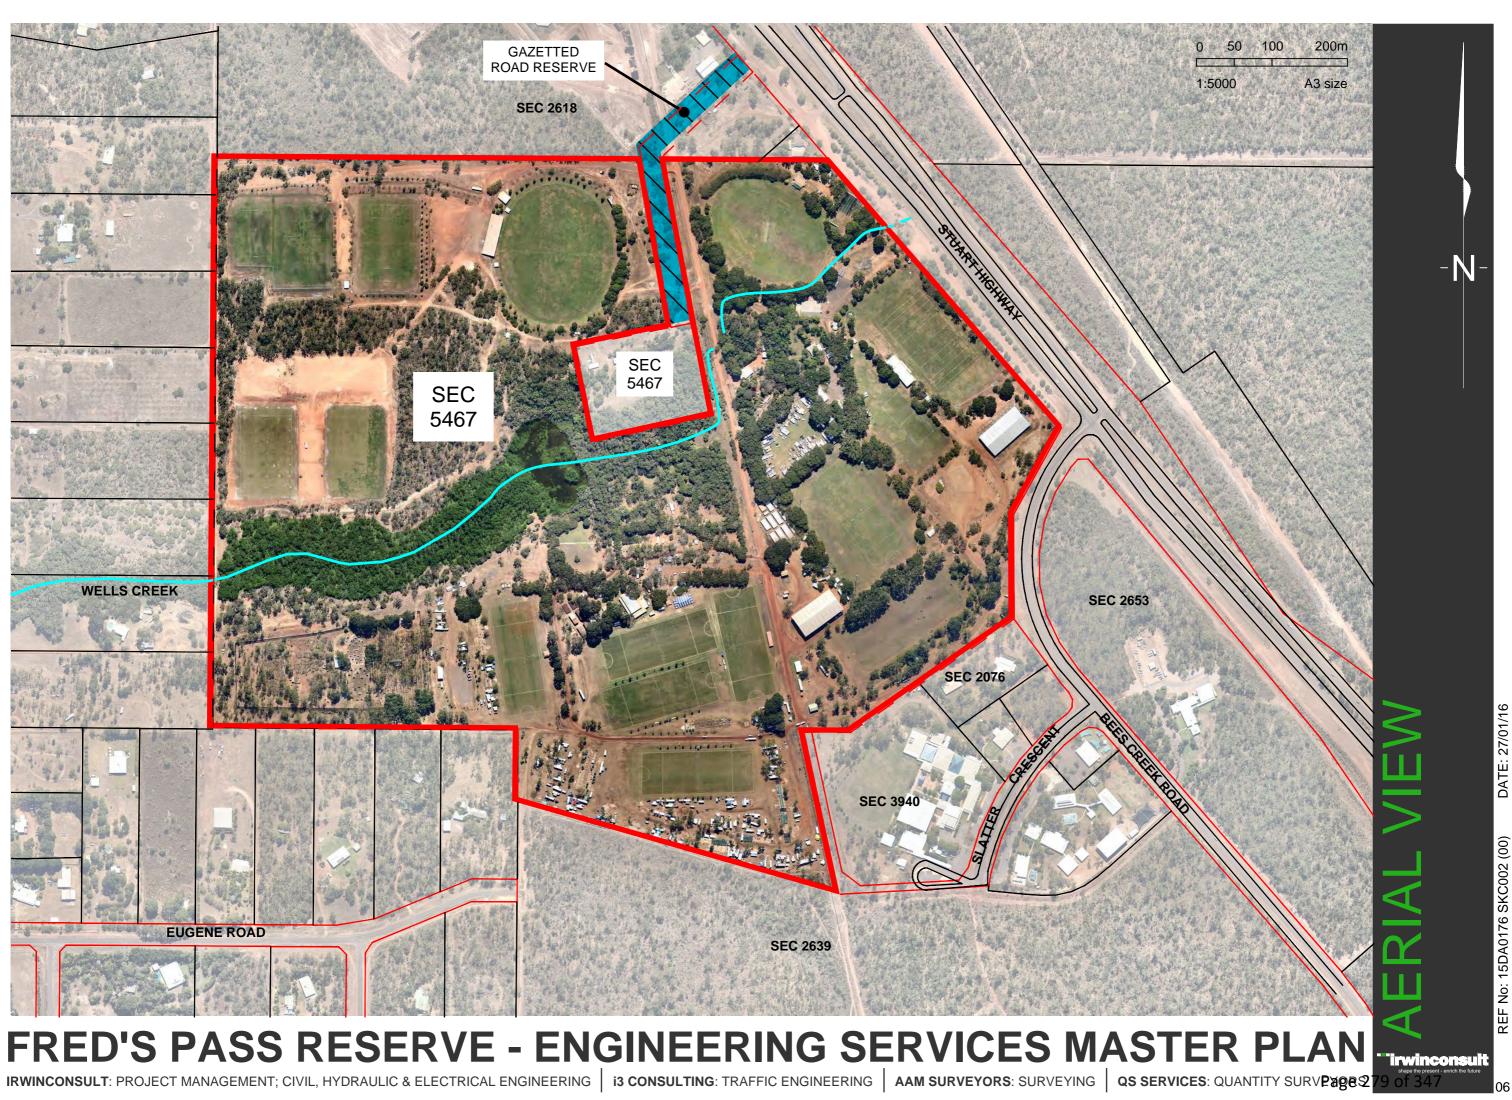

al would be ideal for children's training and junior matches.

The user group has also raised concerns regarding drainage in the nearby car park area with runoff crossing the allotment boundary from the Stuart Highway Road Reserve. It has been requested that methods are explored to help divert the runoff from the cark park area.

### **Coolalinga Rural Markets**

Members of the Rural Markets have raised concerns regarding storm water drainage in the area of the main pavilion. Reports state that runoff from the Bees Creek Road and Stuart Highway road reserves sheet flows into the market area and inundates the area.

### Freds Pass Rural Show

User feedback has indicated that there is an insufficient electricity supply during the rural show.

Page 277 of 347



REF No: 15DA0176 SKC001 (00)



### 4 Existing Infrastructure

The existing infrastructure of Freds Pass Reserve includes the facilities and buildings utilised by the user groups as well as the services and amenities which cater for those facilities.

### 4.1 Water

Freds Pass Reserve is currently supplied partly by water reticulation from the PowerWater water supply main and water sourced from bores as well as a reservoir located centrally within the reserve.

Irrigation is provided on all sports playing surfaces with different fields opting for either underground irrigation or overland irrigation.

### **Existing Authority Water Mains**

Presently located with an easement that traverses the allotment from South to North are two authority water mains.

One being an above ground DN300 steel main and the other a DN1350