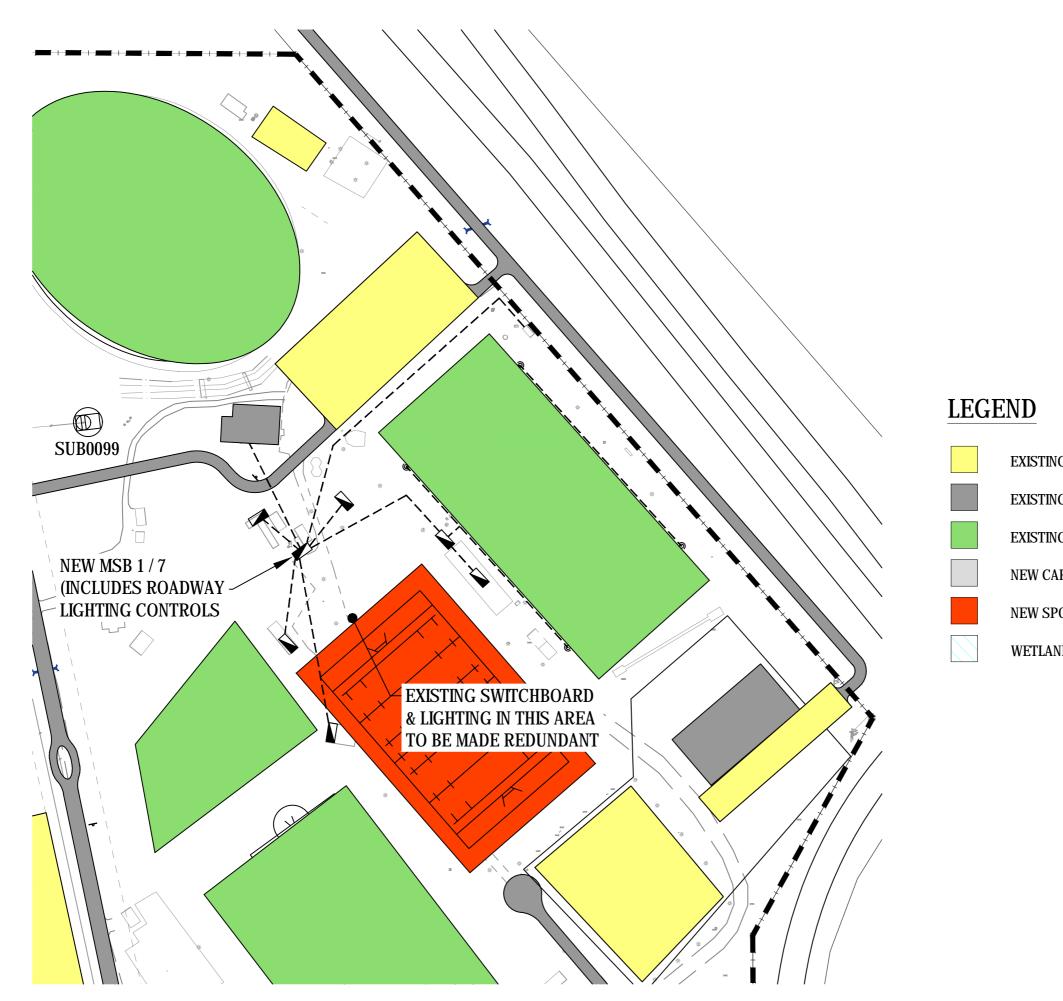

EYING | QS SERVICES: QUANTITY SURVEYERS | QUANTTY | QUANTITY SURVEYERS | QUANTITY SURVEYERS | QUANTTY | QU

| 0    | 50  | 100 | 200m    |
|------|-----|-----|---------|
|      |     |     |         |
| 1:40 | 000 |     | A3 size |

PROPOSED NEW LIGHTING





IRWINCONSULT: PROJECT MANAGEMENT; CIVIL, HYDRAULIC & ELECTRICAL ENGINEERING | i3 CONSULTING: TRAFFIC ENGINEERING | AAM SURVEYORS: SURVEYING | QS SERVICES: QUANTITY SURVEYERS | QUANTTY SURVEYERS | QUANTITY SURVEYERS | QUANTITY SURVEYERS | QU

| C    | 50 | 100 | 200m    |
|------|----|-----|---------|
| 1.40 |    |     | A3 size |



EXISTING CAR PARKING

EXISTING BUILDING

EXISTING SPORTS FIELD

NEW CAR PARKING/ROAD

NEW SPORTSFIELD

WETLANDS/RIPARIAN AREA

SUBSTATION UPGRADE WORKS TO BE CARRIED OUT BY PWC AT DEVELOPERS COST.



REF



## FRED'S PASS RESERVE - ENGINEERING SERVICES MASTER PLAN IRWINCONSULT: PROJECT MANAGEMENT; CIVIL, HYDRAULIC & ELECTRICAL ENGINEERING I3 CONSULTING: TRAFFIC ENGINEERING AAM SURVEYORS: SURVEYING QS SERVICES: QUANTITY SURVEYORS 01 of 347

| 0   | 05 | 10 | 20m     |
|-----|----|----|---------|
|     |    |    |         |
| 1:5 | 00 |    | A3 size |

EXISTING CAR PARKING

EXISTING BUILDING

EXISTING SPORTS FIELD

NEW CAR PARKING/ROAD

NEW SPORTSFIELD

WETLANDS/RIPARIAN AREA

E: 01/02/ (00)5DA0176 REF

**"irwinconsult** 



IRWINCONSULT: PROJECT MANAGEMENT; CIVIL, HYDRAULIC & ELECTRICAL ENGINEERING | i3 CONSULTING: TRAFFIC ENGINEERING | AAM SURVEYORS: SURVEYING | QS SERVICES: QUANTITY SURVEYORS

|                 | irwi      | nce                |                |
|-----------------|--------