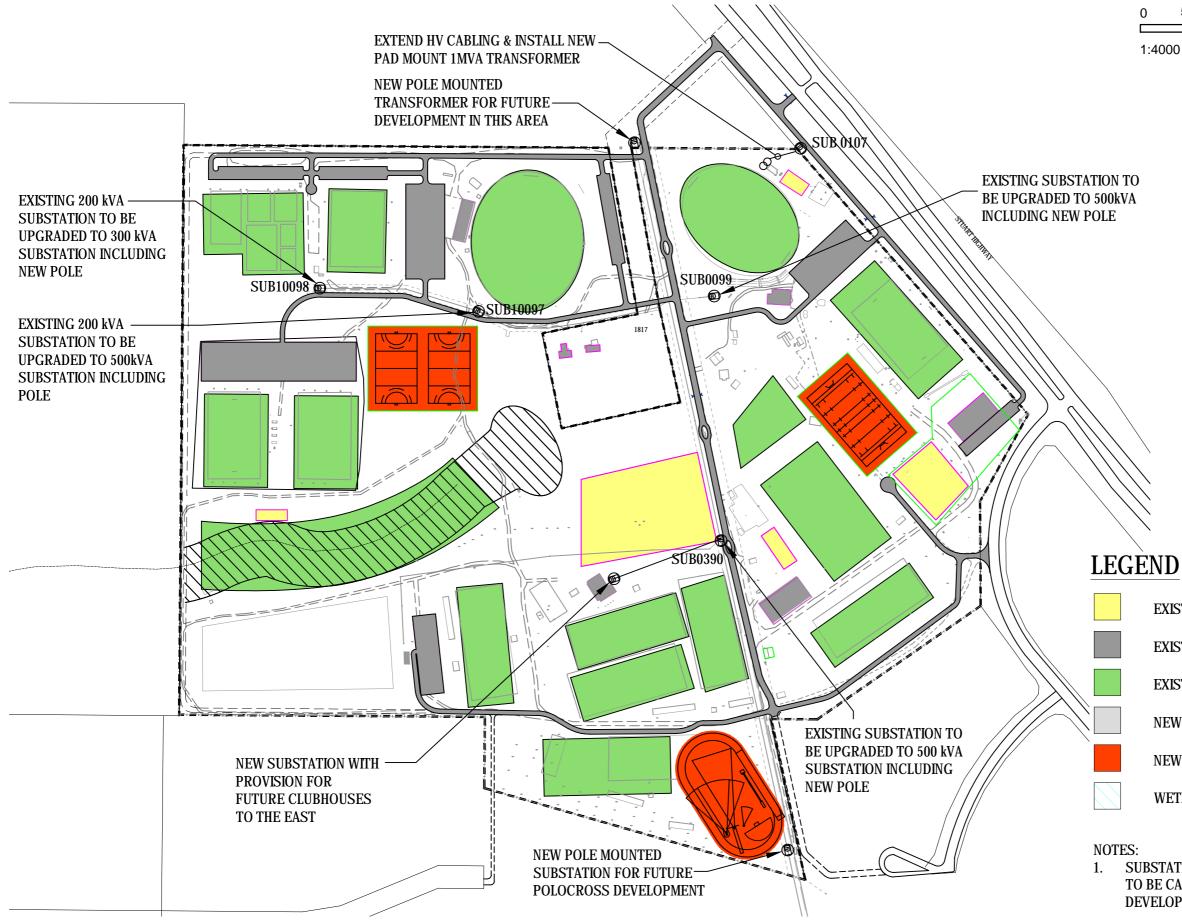

TES AS SHOWN ON     |
|----------------------------------|
| THIS DRAWING ARE SCHEMATIC ONLY. |
| PRIOR TO ANY EXCAVATION ON SITE  |
| THE CONTRACTOR SHALL CHECK FOR   |
| EXISTING SERVICES USING          |
| UNDERGROUND LOCATING             |
| EQUIPMENT.                       |

2. CABLING IS UNDERGROUND UNLESS NOTED OTHERWISE

E: 01/02/16 DATI SKC008 (00) No: 15DA0176 REF *'irwinconsult* 

8 of 347



IRWINCONSULT: PROJECT MANAGEMENT; CIVIL, HYDRAULIC & ELECTRICAL ENGINEERING | i3 CONSULTING: TRAFFIC ENGINEERING | AAM SURVEYORS: SURVEYING | QS SERVICES: QUANTITY SURVEYERS | QUANTTY | QUANTITY SURVEYERS | QUANTITY SURVEYERS | QUANTTY | QU

| 0    | 50  | 100 | 200m    |
|------|-----|-----|---------|
|      |     |     |         |
| 1:40 | 000 |     | A3 size |

PROPOSED NEW LIGHTING





IRWINCONSULT: PROJECT MANAGEMENT; CIVIL, HYDRAULIC & ELECTRICAL ENGINEERING | i3 CONSULTING: TRAFFIC ENGINEERING | AAM SURVEYORS: SURVEYING | QS SERVICES: QUANTITY SURVEYERS | QUANTTY SURVEYERS | QUANTITY SURVEYERS | QUANTITY SURVEYERS | QU

| C    | 50 | 100 | 200m    |
|------|----|-----|---------|
| 1.40 |    |     | A3 size |



EXISTING CAR PARKING

EXISTING BUILDING

EXISTING SPORTS FIELD

NEW CAR PARKING/ROAD

NEW SPORTSFIELD

WETLANDS/RIPARIAN AREA

SUBSTATION UPGRADE WORKS TO BE CARRIED OUT BY PWC AT DEVELOPERS COST.



REF



## FRED'S PASS RESERVE - ENGINEERING SERVICES MASTER PLAN IRWINCONSULT: PROJECT MANAGEMENT; CIVIL, HYDRAULIC & ELECTRICAL ENGINEERING I3 CONSULTING: TRAFFIC ENGINEERING AAM SURVEYORS: SURVEYING QS SERVICES: QUANTITY SURVEYORS 01 of 347

| 0   | 05 | 10 | 2