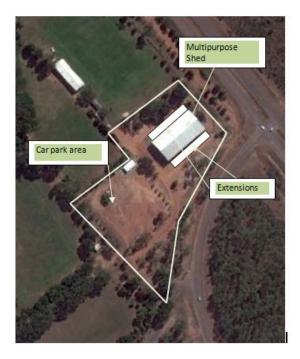

rs a range of works have occurred including general upgrading of power and bitumising to the western side to improve water run-off in the wet season.

Currently an electrical upgrade is occurring to the structure which includes lighting, additional weatherproof power outlets and switch-gear protection for the switch board. The building requires the following works to be completed which will enable it to become a multi-user venue during the dry season:

- Floor surface replacement. Consideration should be given to a concrete surface which would accommodate additional sporting options
- Verandah extensions of 6m to both sides

- Structured drainage to the area that will efficiently redirect water flow to the Lake
- Formalisation of car park and entry areas
- Improved landscaping and shade.



Multipurpose area

### 13.3 The Main Arena Area

The Main Arena is shared by multiple groups and many casual hirers. A plan to renew the lighting in the main arena will be undertaken in the 2018/19 financial year. This will allow additional evening activities to occur and reduce power usage for these activities. Upgrading of the lighting has been determined a priority.

Funding for these lights needs to be sourced as this is the centre-piece of the Freds Pass Rural Show. Lighting is also required by several users including dog training and equestrian groups for evening activities. The current lights are in very poor condition and further deterioration is imminent.

### 13.4 Palmerston Polocrosse field

The Palmerston Polocrosse field is very much a multi-use venue and accommodates a rang