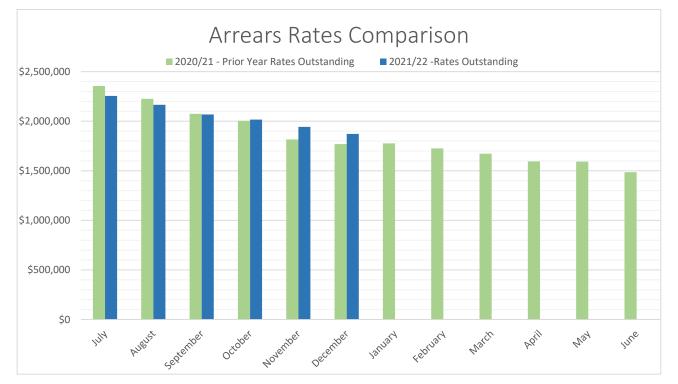

Rates outstanding have decreased compared to the prior month in line with the second instalment falling due at the end of November. Outstanding rates will continue to decline as instalments fall due and Council implements rates recovery initiatives.

<sup>&</sup>lt;sup>4</sup> Rates outstanding have decreased compared to the prior month in line with the second instalment falling was due at the end of November.

<sup>&</sup>lt;sup>5</sup> Withdrawal of investments for Operational and Capital expense payments.