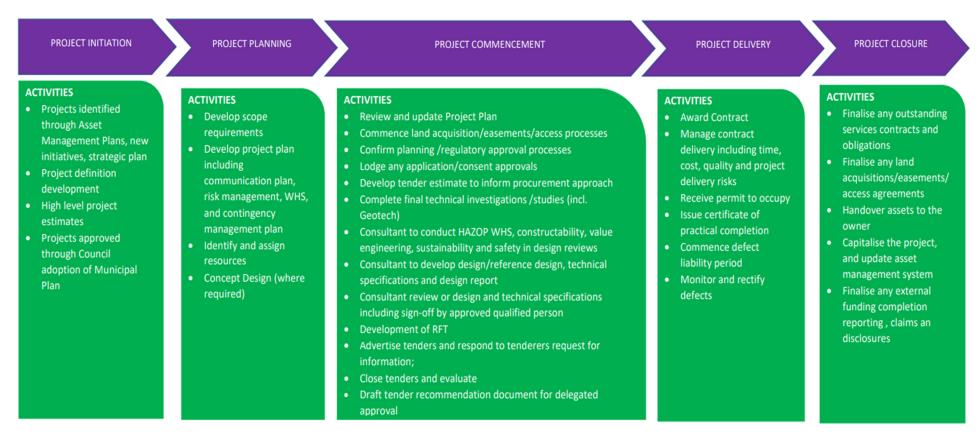

#### Background

Following its inception in 2021, this year work teams within Council will continue to provide a brief presentation introducing their staff members and the upcoming projects and priorities within their team.

The objectives of the presentation include:

- 1. To introduce the staff behind the work; and
- 2. Update council on the projects and priorities the team are working on to deliver the Municipal Plan.