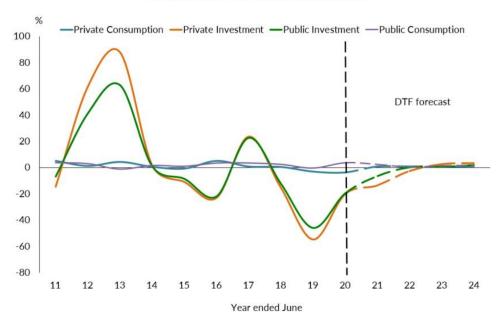

D-19 pandemic has negatively impacted NT activity. Compounding this has been longer term declines in funding from goods and service tax equalisation, the wrap up of high capital expenditure projects supporting a range of liquified natural gas projects, general downturns in resource markets associated with Sino-Australian trade issues, and long-term drought impacts.

A useful manifestation of these contextual settings in seen the NT Treasury perspective of nearterm Territory growth. In Figure 11, the most recent forecasts for territory final demand illustrate relatively flat line consumption growth, but contractions in public and private investment. The contractions started around 2017 and look to persist until potentially 2022.

## Figure 11: NT Treasury Final Demand forecast<sup>9</sup>



## NT State Final Demand Components Growth

While some of the reduction will be offset by investments in abattoirs, retail infrastructure, corrections facilities, and further LNG train development, there is a clear market for additional public capital expenditure.

The key point for the project is that the infrastructure spend, especially maintaining the timing of the investments, will be a crucial support to the Northern Territory at large.

<sup>9</sup> Australian Bureau of Statistics catalogue number 5220.0; Department of Treasury and Finance

## **Assessment Approach**

The Freds Pass Reserve priority projects will be undertaken over time under a collaborative delivery model. A fundamental question for these projects, including to achieve BBRF support, is 'what impact will they have