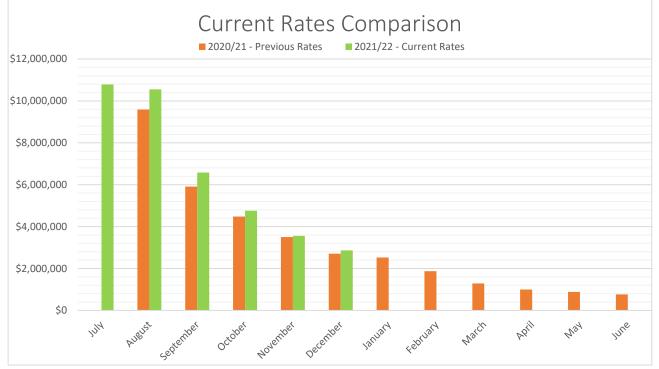

Operational Income reflects the entire year of rates levied. As expenses are incurred over the year, the current surplus position will gradually decrease. The current operational position does not include depreciation.

### **OPERATING POSITION BY DEPARTMENT**

Finance and Waste Management income represents a high % of total yearly income due to rates and waste charges levied in full in July 2021.

Finance expenses represent a high % of total year expenses due to the recognition of the annual insurance expense in full.