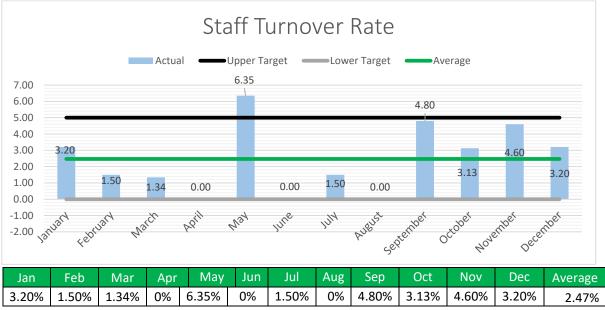

e           |
|                                         | Approved                         | Actual           | Difference          |
| Full Time Equivalent                    | 49                               | 48               | -1                  |
| Part-time                               | 6.72                             | 5.47             | -1.25               |
| Contract                                | 10                               | 8                | -2                  |
|                                         | 65.72                            | 61.47            | -4.25               |



## **Turnover Rate:**

The number of staff leaving council employment during the reporting period. (# staff leaving divided by the total number of people employed multiplied by 100)



Target Average: Between 0% - 5%

## Staff Vacancy Rate:

The number of vacant positions during the reporting period. (Vacant positions, divided by total FTE, multiplied by 100)



Target: 0% - 5%

## Workplace Health and Safety



There were three incidents reported in December 2021. Two incidents related to a chemical spill and one incident related to vehicle damage. All incidents were low risk, resulted in no injury and were not notifiable incidences.

#### **Governance**

The *Local Government Act 2019* (Act) commenced on 1 July 2021. The following regulations, guidelines and general instructions have been made under the Act:

| Degulations          | Local Government (Electoral) Regulations 2021                              |  |
|----------------------|-------------------------------