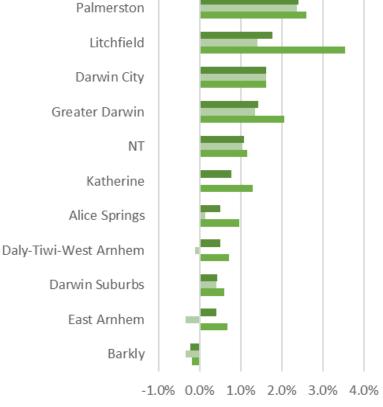

ttps://treasury.nt.gov.au/dtf/economic-group/population-projections

Humpty

## Figure 4: Litchfield LGA (.idcommunity)



## Figure 5: Population levels within Reserve catchment

Significantly, across the NT, Palmerston and Litchfield are projected to be the two fastest growing regions in the NT between 2016 and 2036. The relative trend growth rates are illustrated in Figure 6.

Palmerston has the fastest overall trend, 0.4 percentage points higher than Litchfield, however Litchfield has a 0.9 percentage point higher growth rate in Aboriginal population growth, with current Aboriginal population representing approximately 20 per cent of the LGA.

All of the Reserve catchment areas are predicted to grow faster than the NT as a whole, and with growth rates exceeding 1.5 per cent per year.



■ Population ■ Non-ATSI Population ■ ATSI Population

Litchfield will progressively increase its importance within the NT population. This is illustrated in Figure 7. For population growth by natural increase, for Aboriginal and non-Aboriginal cohorts Litchfield will have higher relative proportions between 2016 and 2036.

## Figure 6: Trend growth rates 2016-2036

Similarly, Litchfield will progressively increase its share of the NT population from around 10 percent towards 12 percent over the same time frames.



Figure 7: Litchfield in the context of the NT

As the population and relative shares increase, the age distribution of the population is also shifting slightly.

Comparing the 2014 to 2036 positions illustrated in Figure 8, the number of children and young people (0-25

years)