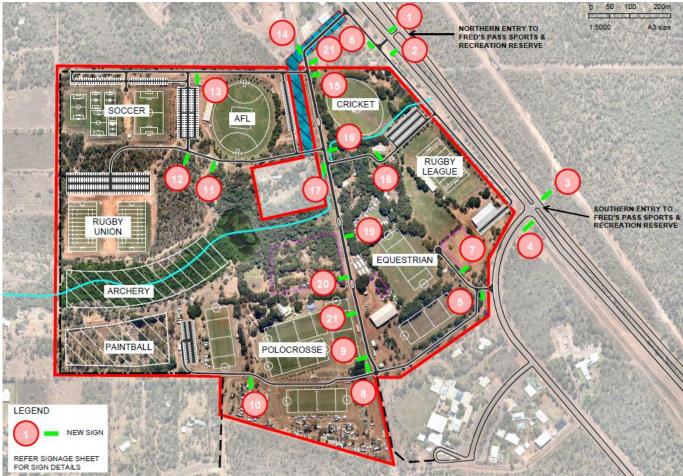

w Clubhouses, increasing power requirements for the Markets and new facilities.

Note:

# This Master Plan will be updated in early to mid 2019.

An updated Services Master Plan can be found at Appendix Six pages 44-82



### Appendix Five - 2014 Engineering Master Plan Signage Plan,

### **Current situation**

The Stuart Highway signs have been completed and the next priority is to provide quality directional signage to each of the major venues within the Reserve.

This will enable St Johns and visitors attending fixtures to find their way easily to the various locations.

As the car parks and major roads are completed the new directional signs should be installed.

A range of safety signs were installed three years ago. These signs need to be reviewed as new access roads are developed.



Appendix 6 - Engineering Services Master Plan February 2016

# **Freds Pass Reserve Engineering Services Master Plan**

Irwinconsult Pty Ltd 82 Smith Street, GPO Box 4421, Darwin NT 0801 Australia ABN 89 050 214 894 t +61 8 8980 5900 f +61 8 8981 4010 dwn@irwinconsult.com.au www.irwinconsult.com.au

# For Freds Pass Reserve Board of Management

February 2016 **Revision 1** Job No: 15DA0176

Page 273 of 347

## document control

| Revision  | Date     | File name 15DA0176- Services Mas<br>Plan Report                                                                                               |                                       | s Master |          |  |
|-----------|----------|------------------------------------------------------------------------------------------------------------