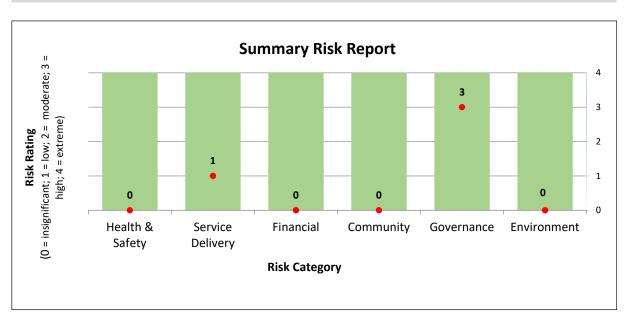

f the Howard Park Recreation Reserve and Knuckey Lagoon Recreation Reserve Committee meetings.

#### Recommendation

THAT Council receive and note:

- 1. the unconfirmed Knuckey Lagoon Committee Minutes of 9 December 2021, at Attachment A; and
- 2. the unconfirmed Howard Park Committee Minutes of 6 December 2021, at Attachment B.

#### Background

In accordance with Section 101(4) of the Local Government Act 2019, the minutes for meetings of Council committees are required to be tabled at the following Council meeting. There are no recommendations requiring Council decisions arising from either Committee's minutes.

#### Links with Strategic Plan

A Well-Run Council - Good Governance

#### **Legislative and Policy Implications**

Compliance with the Local Government Act 2019.

#### Risks



#### Service Delivery

Failure to comply with Council's regulatory obligations could negatively impact on the Council's reputation.

#### <u>Governance</u>

Failure to provide committee meeting minutes to Council and making them available to the public via Council's website, would place Council's commitment to regulatory compliance at risk.

#### **Community Engagement**

Reserve committees, such as Knuckey Lagoon and Howard Park Recreation Reserve committees, provide Council with regular opportunities to engage with the community for the betterment of Councils reserves.

ATTACHMENT A



## Knuckey Lagoon Reserve Committee Meeting

### MINUTES Thursday 9/12/2021

Meeting held commencing 5:30pm at Knuckey Lagoon, 110 Brandt Road, Knuckey Lagoon.



### Knuckey Lagoon Reserve Committee Mee