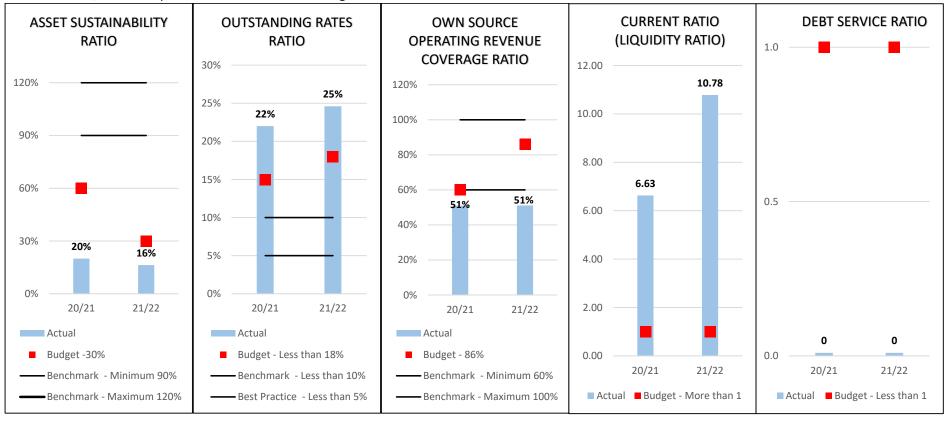

#### December 2021 (\$) DASHBOARD REPORTING **Current Cash Investments** \$21.8m **Asset Sustainability Ratio Rates Outstanding** 16% 25% Budgeted Capital 2 of 18 \$2.9m Outstanding Capital Expenditure Programs 2021/22 Target-18% (\$2.1m and less) а́Ш Actuals \$2.6m Carry Forward Programs 6 of 11 Target – 30% from 2020/21 Additional Grant funded 1 of 2 Project 2021/22 Forecast Cash \$13m Reserves June 2022 RATIOS \$ 14.5m \$ 1.2m **OPERATIONAL REVENUE CAPITAL REVENUE 16%** Asset Sustainability Target 30% and more Not Achieved \$17m Budget - 83% Target Achieved \$2.9m Budget 25% Rates Outstanding Target less than 18% Not Achieved \$ 7.5m \$ 2.6m Own Source Revenue Ratio **OPERATIONAL EXPENSES** CAPITAL EXPENSES 51% Budgeted to be Achieved Target 86% and more \$16m Budget - 47% Spent \$6.9m Budget Current Ratio 10.78 Achieved Target 1 and more \$7m \$(1.4)m **OPERATING SURPLUS** CAPITAL DEFECIT **Debt Service Ratio** 0 Achieved Target less than 1 Budget \$1.4m Budget (\$3.6m)

Council's cash position remains strong with a high performance of the current ratio representing enough cash resources to settle any outstanding liabilities beyond the next twelve months.

#### <u>Financial</u>

The Council's current revenue levels fall short of funding the required asset renewals expenditure. As a result, there are long term financial sustainability challenges concerning the renewal and upgrade of existing assets, including buildings, roads, and irrigation infrastructure. Therefore, council continues to discuss avenues to increase investment in this area.