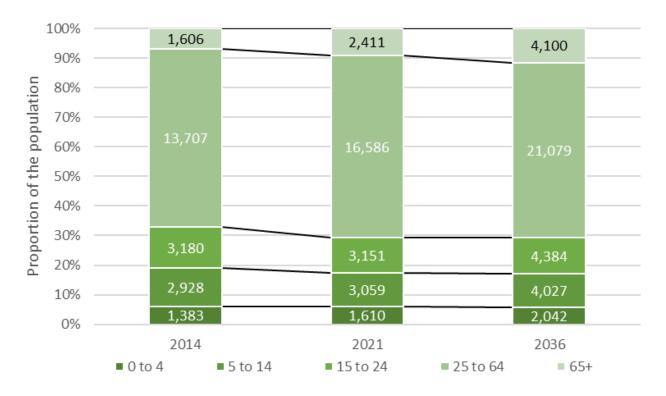

ill have higher relative proportions between 2016 and 2036.

## Figure 6: Trend growth rates 2016-2036

Similarly, Litchfield will progressively increase its share of the NT population from around 10 percent towards 12 percent over the same time frames.



Figure 7: Litchfield in the context of the NT

As the population and relative shares increase, the age distribution of the population is also shifting slightly.

Comparing the 2014 to 2036 positions illustrated in Figure 8, the number of children and young people (0-25

years) will increase from 7,490 to 10,450, however they will fall from above 30 percent to just below 30 percent of the total population. Alternatively, the number of retirement aged people will increase to 4,100, but account for relatively more of the total population.



## Figure 8: Litchfield population age composition and total change

For the project, the key takeaway is that the areas that account for the potential user market are growing significantly, and relatively more than the NT overall. The demand for movement options and healthy activities facilities for ageing and young people will be strong. The LGA has a high and growing Aboriginal population who will benefit from this improved community asset.

## Participation

In an economic sense, participation drives demand and resources available for consumption and investment in an area. The Litchfield LGA has a relatively higher working age population than nearby LGAs, and the NT as a whole. In Figure 9, the Litchfield working age population ratio is consistently around 75 percent, which is higher