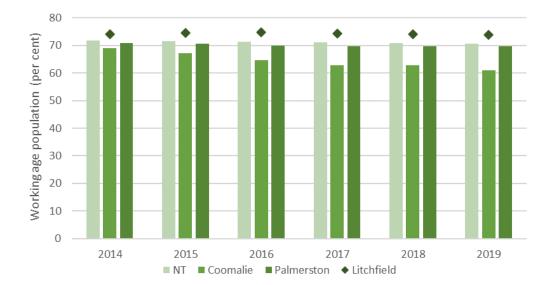

osition and total change

For the project, the key takeaway is that the areas that account for the potential user market are growing significantly, and relatively more than the NT overall. The demand for movement options and healthy activities facilities for ageing and young people will be strong. The LGA has a high and growing Aboriginal population who will benefit from this improved community asset.

## Participation

In an economic sense, participation drives demand and resources available for consumption and investment in an area. The Litchfield LGA has a relatively higher working age population than nearby LGAs, and the NT as a whole. In Figure 9, the Litchfield working age population ratio is consistently around 75 percent, which is higher than neighbouring Coomalie and Palmerston.



## Figure 9: Working age population ratio

The labour market is also quite strong. Figure 10 illustrates recent seasonally adjusted unemployment and labour force monthly results. Generally, the trend unemployment rate is around 2.5 percent, and the labour force has been incrementally increasing over time. The COVID-19 pandemic in 2020 has impacted unemployment, with a clear uptick towards four percent, and a flatlining in the labour force.

## Figure 10: Lichfield labour market dynamics



The key message from the analysis is that Litchfield is an active population, with a strong working population, which allows for support of the community facilities. There is also evidence of excess capacity which can be absorbed over the life of the project.

## Local context

While the LGA has great