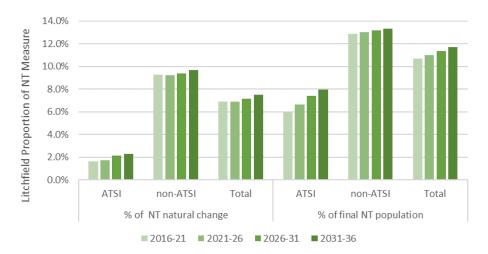

er growth rate in Aboriginal population growth, with current Aboriginal population representing approximately 20 per cent of the LGA.

All of the Reserve catchment areas are predicted to grow faster than the NT as a whole, and with growth rates exceeding 1.5 per cent per year.



■ Population ■ Non-ATSI Population ■ ATSI Population

Litchfield will progressively increase its importance within the NT population. This is illustrated in Figure 7. For population growth by natural increase, for Aboriginal and non-Aboriginal cohorts Litchfield will have higher relative proportions between 2016 and 2036.

## Figure 6: Trend growth rates 2016-2036

Similarly, Litchfield will progressively increase its share of the NT population from around 10 percent towards 12 percent over the same time frames.



Figure 7: Litchfield in the context of the NT

As the population and relative shares increase, the age distribution of the population is also shifting slightly.

Comparing the 2014 to 2036 positions illustrated in Figure 8, the number of children and young people (0-25

years) will increase from 7,490 to 10,450, however they will fall from above 30 percent to just below 30 percent of the total population. Alternatively, the number of retirement aged people will increase to 4,100, but account for relatively more of the total population.



## Figure 8: Litchfield population age composition and total change

For the project, the key takeaway is that the areas that account for the potential user market are growing significantly, and relatively more than the NT overall. The demand for moveme