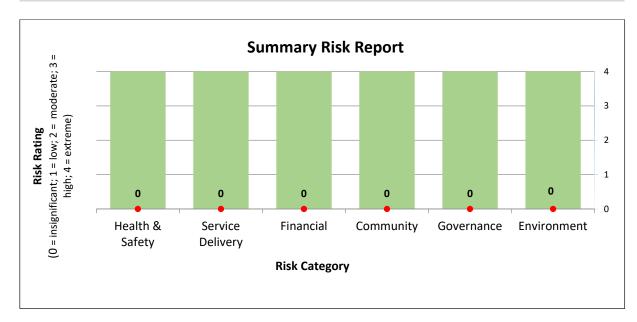

nts living in urban and rural communities across an area of more than 3,100km2.

Good communication and engagement will improve service delivery and help inform, empower, and connect our community.

The past four Annual Community Surveys, we have heard people want more communication and better engagement with Council for better community outcomes.

Council is committed to open and transparent relationships and communication between Council and our community.

The Draft Social Media Activation Strategy identifies actions to show how we will continuously improve our communication and identity in the community.

#### Links with Strategic Plan

A Well-Run Council - Engaging Our Community

#### Legislative and Policy Implications

#### COR01 - Media Policy

COR02 - Community Engagement Policy





There are no risks identified with the development and implementation of a Social Media Activation Strategy and Action Plan.

#### **Community Engagement**

The Draft Social Media Activation Strategy and Action Plan 2022-2025 guides the way Council communicates and engages with the community. Community engagement is not required for this Strategy due to its boundaries in implementation and will not be sought in this instance.

#### Draft Social Media Activation Strategy and Action Plan 2022-2025

(Page 1 – title page)

(Page 2 – who what where why when how)

#### Introduction

**What** – The Litchfield Council Social Media Activation Strategy 2022 – 2025 guides Council on how it communicates through social media around high value topics. Communication and engagement with the community