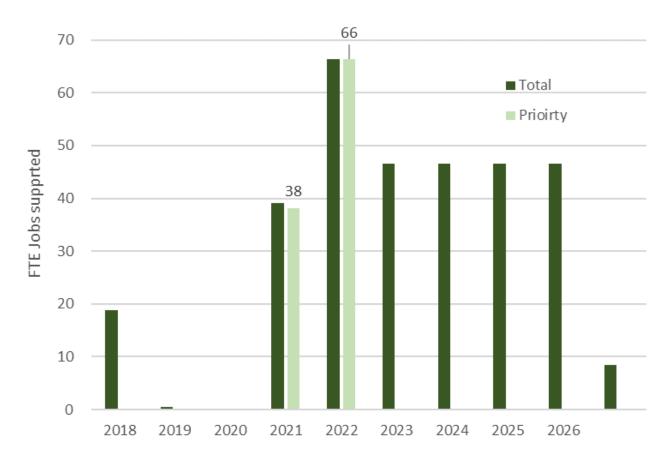

activity in the NT approximately 9.3 full time equivalent (FTE) positions are supported. Based on the total project profile, FTEs supported are between 8 and 66 depending on the year, illustrated in Figure 14.

For the 10 priority projects in the BBRF, employment is 38 FTE growing to 66 FTE. Of these, up to 13 FTE could be Aboriginal.

<sup>&</sup>lt;sup>25</sup> K Smith, How to ensure smart cities benefit everyone, The Conversation, November 2016

<sup>&</sup>lt;sup>26</sup> S P. Mohanty, U Choppali, and E Kougianos, *Everything You wanted to Know about Smart Cities*, IEEE Consumer Electronics Magazine, Volume 6, Issue 3, 2016.

<sup>&</sup>lt;sup>27</sup> Deloitte, *Smart Cities: How rapid advances in technology are reshaping our economy and society*, GovLab Version 1.0, November 2016.



# Figure 14: Employment supported during construction

The total employment profile, including all direct capital expenditure within the Masterplan, and wider project impacts in the Litchfield economy are summarised in Table 4. An additional peak of 39 FTE per year is feasible in the years the BBRF will cover. Of those. An additional 8 FTE could be Aboriginal.

| Year | Capex FTE |      | Wider impacts |              |       |      |  |
|------|-----------|------|---------------|--------------|-------|------|--|
|      | Total     | ATSI | LGA Direct    | LGA Indirect | Total | ATSI |  |
| 2018 | 19        | 4    | 6             | 5            | 11    | 2    |  |
| 2019 | 0         | 0    | 0             | 0            | 0     | 0    |  |
| 2020 | 0         | 0    | 0             | 0