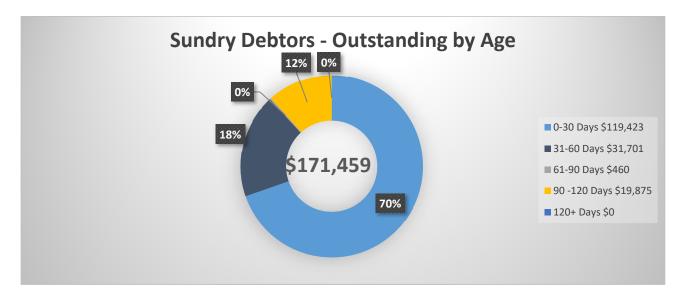

Rates outstanding have decreased compared to the prior month in line with the second instalment falling due at the end of November. Outstanding rates will continue to decline as instalments fall due and Council implements rates recovery initiatives.

<sup>&</sup>lt;sup>4</sup> Rates outstanding have decreased compared to the prior month in line with the second instalment falling was due at the end of November.

<sup>&</sup>lt;sup>5</sup> Withdrawal of investments for Operational and Capital expense payments.