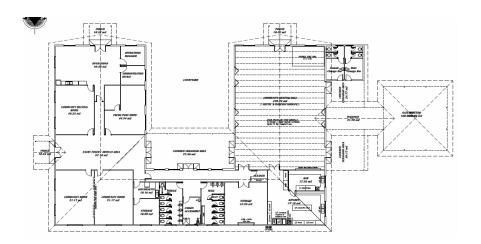

The consultation was promoted through the website, to User Groups and at the Council Chambers. Community displays at the Freds Pass Show and Rural Markets were achieved over two days. An on-line survey was developed and placed on the Freds Pass Reserve website. One hundred and thirty responses were gathered and over 100 'face to face' interviews occurred during the Show and Market initiatives.

The concept was fully supported by the public and by the User Groups. Suggestions/feedback on fine tuning the Community Hall design were included.

The Community Centre has a large hall, verandas for participant overflow, large storage facility, kitchen with bar and counter service area, three community meeting rooms and office facilities for the Freds Pass Reserve Management team and Rural Show.





The Community Hall would require an investment of \$4,614,700 excluding GST (Quantity Surveyor Estimate) and would take about 16-17 months to plan, gain approvals, and undertake construction and fit out. A separate feasibility proposal has been completed in relation to the Community Centre.

### 15.2 Amphitheatre

Currently the Reserve is used for several annual major events including the Freds Pass Rural Show. There is interest from organisations such as Primetime (event managers) to organise additional events and festivals in the rural area. Discussions focused on what type of events they were considering and these included concerts and community festivals. Further discussions with events presenters have indicated the location of a proposed Amphitheatre would be ideal due to:

- good