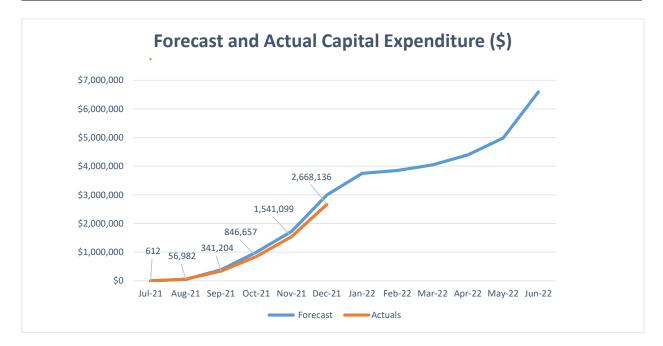

## CAPITAL BUDGET POSITION

The table below compares capital revenue and expenditure to budget. Expenses will increase as projects progress.

|                         | 2021/22 Budget<br>\$ | 2021/22 YTD Actuals<br>\$ | % Of Budget |
|-------------------------|----------------------|---------------------------|-------------|
| REVENUE                 |                      |                           |             |
| Council Leadership      | 0.00                 | 0.00                      | 0%          |
| Corporate               | 0.00                 | 512.04                    | 0%          |
| Infrastructure & Assets | 2,949,084.00         | 1,185,797.00              | 40%         |
| Information Services    | 0.00                 | 0.00                      | 0%          |
| Mobile Workforce        | 0.00                 | 0.00                      | 0%          |
| Community               | 0.00                 | 0.00                      | 0%          |
| Regulatory Services     | 0.00                 | 0.00                      | 0%          |
| Waste Management        | 0.00                 | 35,874.32                 | 0%          |
| Thorak Cemetery         | 0.00                 | 0.00                      | 0%          |
| TOTAL REVENUE           | 2,949,084.00         | 1,222,183.36              | 40%         |
| EXPENSES                |                      |                           |             |
| Infrastructure & Assets | 6,446,070.00         | 2,386,492.05              | 37%         |
| Information Services    | 0.00                 | 0.00                      | 0%          |
| Mobile Workforce        | 0.00                 | 0.00                      | 0%          |
| Community               | 32,000.00            | 61,353.49                 | 192%        |
| Regulatory Services     | 0.00                 | 33,462.00                 | 0%          |
| Waste Management        | 35,000.00            | 140,213.12                | 401%        |
| Thorak Cemetery         | 80,000.00            | 46,615.00                 | 58%         |
| TOTAL EXPENSES          | 6,593,070.00         | 2,668,135.66              | 40%         |
| CAPITAL RESULT          | (3,643,986.00)       | (1,445,952.30)            | 40%         |