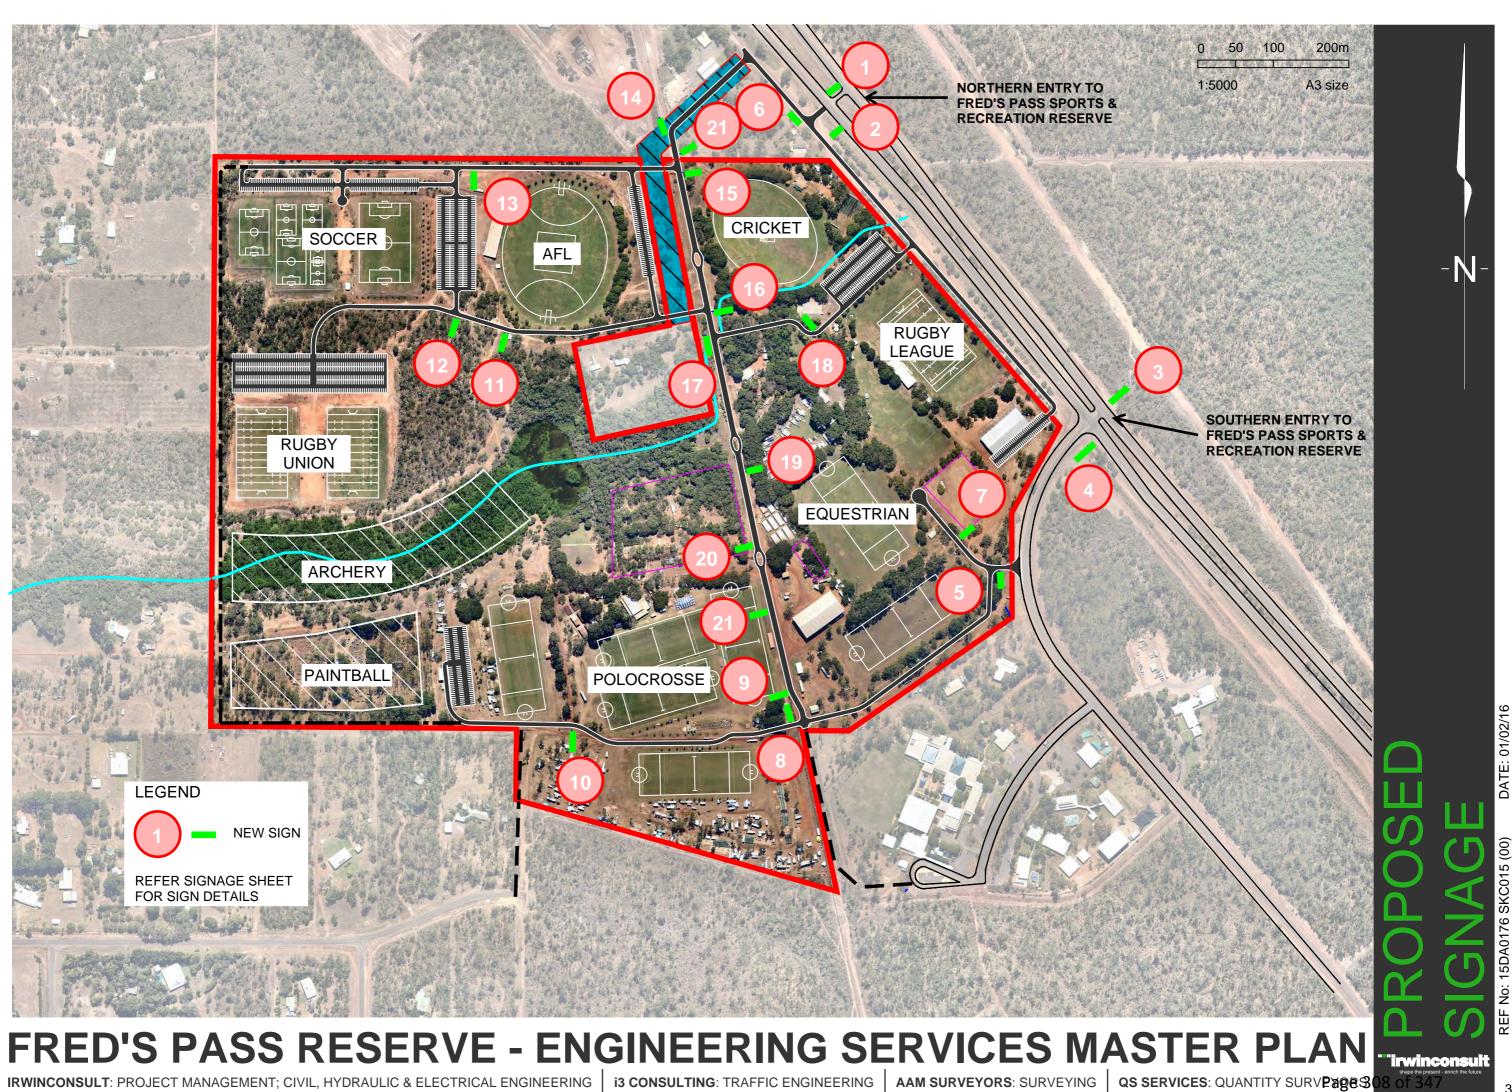

#### 14.02.03 Livingstone Recreation Reserve Masterplan

Moved: Cr Sharp Seconded: Cr Wright

THAT Council:

- 1. receive and note this report titled Livingstone Recreation Reserve Master Plan; and
- 2. endorse the Livingstone Recreation Reserve Master Plan 2021-31