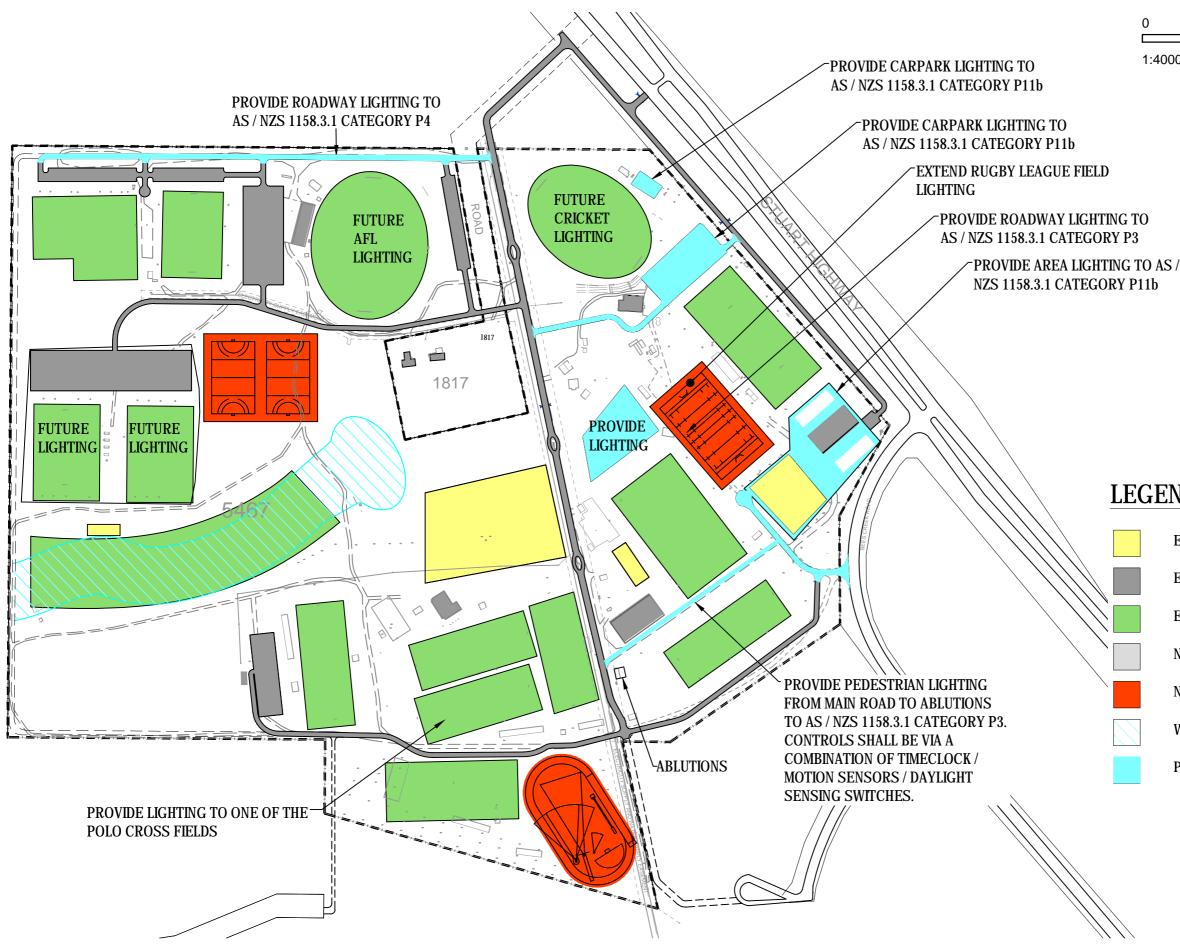

ULIC & ELECTRICAL ENGINEERING | i3 CONSULTING: TRAFFIC ENGINEERING | AAM SURVEYORS: SURVEYING | QS SERVICES: QUANTITY SURVEYORS

|                 | irwi      | nce                |                |
|-----------------|-----------|--------------------|----------------|
| <del>3</del> 02 | shape the | e present -<br>847 | enrich the fut |

| DATE: (         |
|-----------------|
| 0               |
| õ               |
| $\sim$          |
| 2               |
| Σ               |
| R               |
|                 |
| 2               |
| Ř               |
| SKO             |
| 6 SKC           |
| 76 SK0          |
| 176 SKC012 (00) |
| A0176 SKC       |

29

| 0   | 05 | 10 | 20m     |
|-----|----|----|---------|
|     |    |    |         |
| 1:5 | 00 |    | A3 size |

EXISTING CAR PARKING



IRWINCONSULT: PROJECT MANAGEMENT; CIVIL, HYDRAULIC & ELECTRICAL ENGINEERING 13 CONSULTING: TRAFFIC ENGINEERING AAM SURVEYORS: SURVEYING QS SERVICES: QUANTITY SURVEYORS

| C    | 50  | 100 | 200m    |
|------|-----|-----|---------|
|      |     |     |         |
| 1:40 | 000 |     | A3 size |

## LEGEND

EXISTING CAR PARKING EXISTING BUILDING EXISTING SPORTS FIELD NEW CAR PARKING/ROAD NEW SPORTSFIELD WETLANDS/RIPARIAN AREA PROPOSED NEW LIGHTING

Ш

30

*<i>'irwinconsult* 

3 of 347

#### Lake View Hall/Polo Cross

The Polocrosse Association as raised the following concerns regarding the electrical services in the vicinity of the Lake View hall.

The issue we have is **no** room for expansion, e.g oval lighting, transformer too small, in ground power supply to old field lights removed due