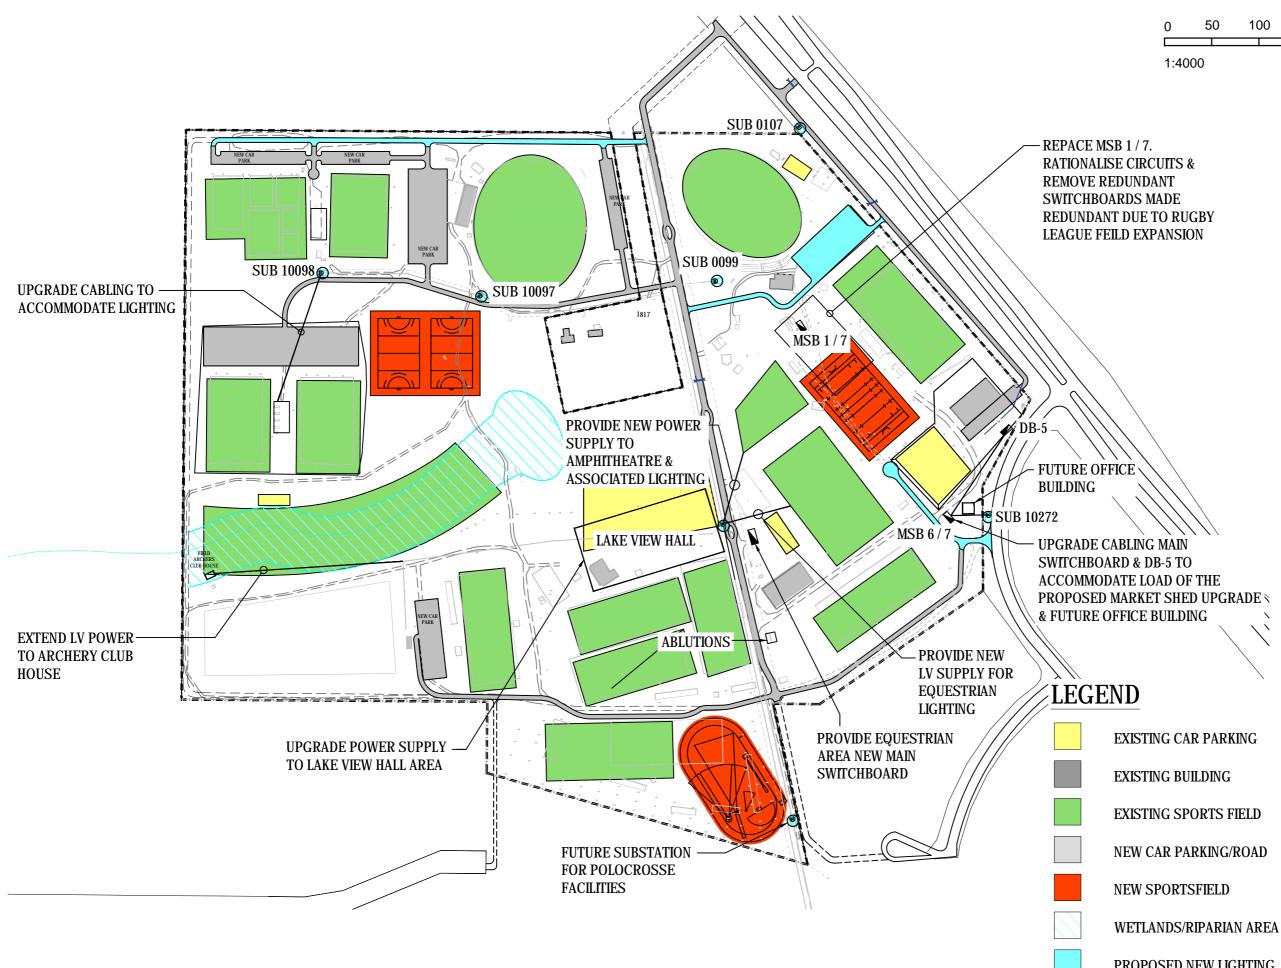

|   | TRANSFORMER              |
|---|--------------------------|
|   | SWITCHBOARD              |
|   | FLOOD LIGHT              |
|   | SUPPLY FED FROM SUB 1009 |
|   | UNCERTAIN CABLE ROUTES   |
| • | SUPPLY FED FROM SUB 0099 |
| • | SUPPLY FED FROM SUB 1027 |
|   | SUPPLY FED FROM SUB 1027 |
|   | SUPPLY FED FROM SUB 1009 |
|   | SUPPLY FED FROM SUB 0107 |

#### NOTES

| THE CABLE ROUTES AS SHOWN ON     |
|----------------------------------|
| THIS DRAWING ARE SCHEMATIC ONLY. |
| PRIOR TO ANY EXCAVATION ON SITE  |
| THE CONTRACTOR SHALL CHECK FOR   |
| EXISTING SERVICES USING          |
| UNDERGROUND LOCATING             |
| EQUIPMENT.                       |

2. CABLING IS UNDERGROUND UNLESS NOTED OTHERWISE

E: 01/02/16 DATI SKC008 (00) No: 15DA0176 REF *'irwinconsult* 

8 of 347



IRWINCONSULT: PROJECT MANAGEMENT; CIVIL, HYDRAULIC & ELECTRICAL ENGINEERING | i3 CONSULTING: TRAFFIC ENGINEERING | AAM SURVEYORS: SURVEYING | QS SERVICES: QUANTITY SURVEYERS | QUANTTY | QUANTITY SURVEYERS | QUANTITY SURVEYERS | QUANTTY | QU

| 0    | 50  | 100 | 200m    |
|------|-----|-----|---------|
|      |     |     |         |
| 1:40 | 000 |     | A3 size |

PROPOSED NEW LIGHTING





IRWINCONSULT: PROJECT MANAGEMENT; CIVIL, HYDRAULIC & ELECTRICAL ENGINEERING | i3 CONSULTING: TRAFFIC ENGINEERING | AAM SURVEYORS: SURVEYING | QS SERVICES: QUANTITY SURVEYERS | QUANTTY SURVEYERS | QUANTITY SURVEYERS | QUANTITY SURVEYERS | QU

| C    | 50 | 100 | 200m    |
|------|----|-----|---------|
| 1.40 |    |     | A3 size |



EXISTING CAR PARKING

EXISTING BUILDING

EXISTING SPORTS FIELD

NEW C