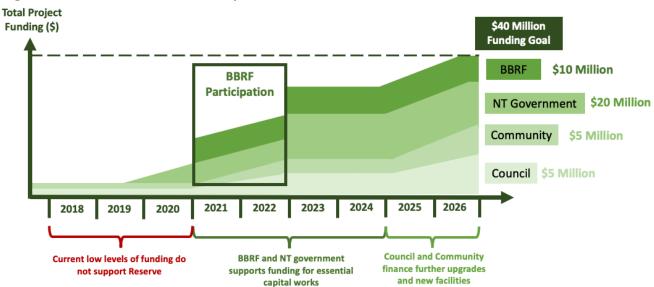

| High              | 18                   |

## Table 2: Projects in scope for BBRF funding support

Other funding is being sought from the NT Government, and being contributed by Council and by User Groups either in-kind or in dollars. Specifically, Council is negotiating with the NT Government to provide up to \$20 million over the life of the Masterplan, and Council, the Board and User Groups (the community) will provide upwards of \$5 million over the Masterplan period.

A conceptual presentation of the financial participation is in Figure 3. BBRF funding is timed to project funding requirements in 2021 and 2022. Mainly, it will adjust the funding patterns over the life of the nine-year project and potentially leverage more and earlier other supporting funds.





When fully implemented, the Board Masterplan, supported by the BBRF, will deliver robust core infrastructure, world-class community developed sporting and community assets and high amenity values on the main transit corridor from the South to North of Australia.

If selected as part of the BBRF program, the Freds Pass Reserve Masterplan will be an excellent example of the local community, Northern Territory and Australian Government working together to achieve better regional outcomes from partnership funded core infrastructure projects.

## **Regional Insights**

To understand the potential impacts of BBRF funding a contextual understanding of the region in which the assets exist is essential—this section provides high level regional insights on place, people, participation and contextu