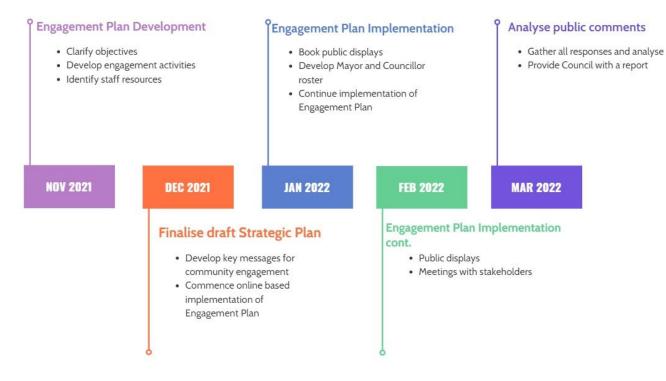

#### Background

Following its inception in 2021, this year work teams within Council will continue to provide a brief presentation introducing their staff members and the upcoming projects and priorities within their team.

The objectives of the presentation include:

- 1. To introduce the staff behind the work; and
- 2. Update council on the projects and priorities the team are working on to deliver the Municipal Plan.