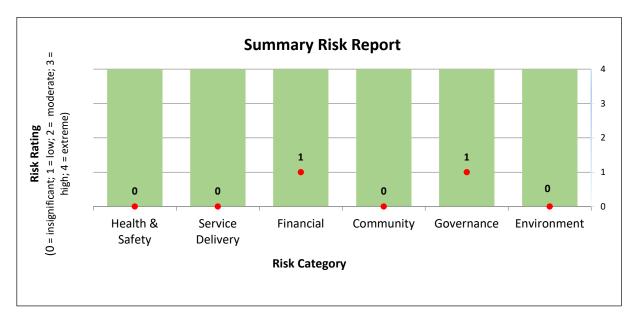

between the HR10 Fleet Policy and EM05 Council Members Allowances and Support Policy in regard to the vehicle price allowance for the Mayor. The HR10 Fleet Policy specifies an upper capital replacement value for the Mayor's vehicle as \$60,000 while the EM05 Council Members Allowances and Support Policy states \$45,000. It is recommended that the Council Members Allowances and Support Policy be updated to refer to the Fleet policy for the specified replacement vehicle type and cost as this will also align to the Fleet, Plant and Equipment Asset Management Plan. In addition to these changes, formatting and title updates have occurred.

#### Links with Strategic Plan

A Well-Run Council - Good Governance

#### **Legislative and Policy Implications**

**GOV01** Policy Framework

#### Risks



#### <u>Financial</u>

Not updating these policies would mean there is an ongoing discrepancy in the upper limit for the Mayor's vehicle between the two policies.

#### <u>Governance</u>

Failing to update and review these policies would be in breach of the GOV01 Policy Framework.

#### **Community Engagement**

Not applicable.

### ATTACHMENT A

Asset Management INF01

|                                                                  | Name                   | INF01 Asset Management   |
|------------------------------------------------------------------|------------------------|--------------------------|
|                                                                  | Policy Type            | Council                  |
|