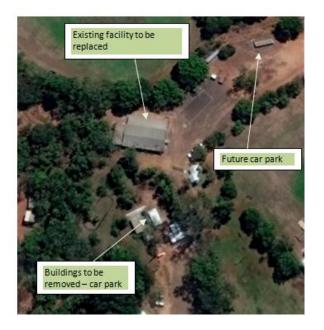

he consultation was promoted through the website, to User Groups and at the Council Chambers. Community displays at the Freds Pass Show and Rural Markets were achieved over two days. An on-line survey was developed and placed on the Freds Pass Reserve website. One hundred and thirty responses were gathered and over 100 'face to face' interviews occurred during the Show and Market initiatives.

The concept was fully supported by the public and by the User Groups. Suggestions/feedback on fine tuning the Community Hall design were included.

The Community Centre has a large hall, verandas for participant overflow, large storage facility, kitchen with bar and counter service area, three community meeting rooms and office facilities for the Freds Pass Reserve Management team and Rural Show.





The Community Hall would require an investment of \$4,614,700 excluding GST (Quantity Surveyor Estimate) and would take about 16-17 months to plan, gain approvals, and undertake construction and fit out. A separate feasibility proposal has been completed in relation to the Community Centre.

### 15.2 Amphitheatre

Currently the Reserve is used for several annual major events including the Freds Pass Rural Show. There is interest from organisations such as Primetime (event managers) to organise additional events and festivals in the rural area. Discussions focused on what type of events they were considering and these included concerts and community festivals. Further discussions with events presenters have indicated the location of a proposed Amphitheatre would be ideal due to:

- good a