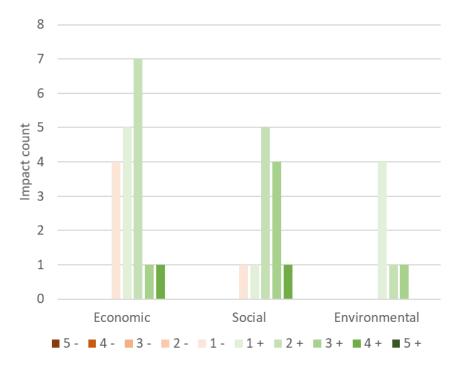

son is that there are more facilities, there is better internal flow and all parts of the Reserve are improved. What is not evident is the significant underground and above ground infrastructure asset investment that will enable the expansion.

## High level distribution of preliminary impacts

Moving from the current to future state will generate a range of impacts. The preliminary impacts based on review of project plans, research and experience are summarised in Table 3.

The total count of all impacts identified in the matrix is 36. Of these, 18 impact the economy, 12 impact social factors, and six impact the environment. The impacts are mostly positive—86 percent, with just 14 percent negative. The magnitude is relatively low with 77 percent of impacts being between +/- 2 magnitude.



## Figure 12: Impacts by category, magnitude and direction

In the subsequent analyses there are 11 impacts that can be totally or partially quantified, and 25 that are qualitative but supported by research.

Figure 13: The current and potential future state informing impact assessment.

Current State





Source: natioanlmap.gov.au and irwinconsult, 2016. Note: images do not illustrate specific infrastructure.

## Table 3: Preliminary Impact Matrix

| Segment  | Category                           | Impact