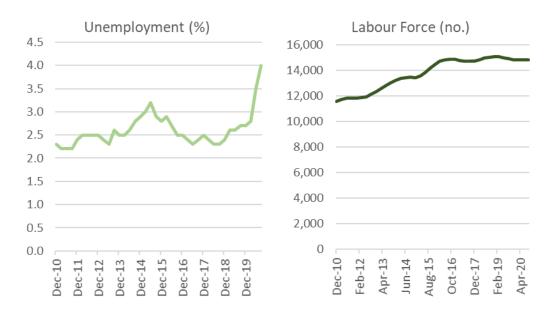

le for consumption and investment in an area. The Litchfield LGA has a relatively higher working age population than nearby LGAs, and the NT as a whole. In Figure 9, the Litchfield working age population ratio is consistently around 75 percent, which is higher than neighbouring Coomalie and Palmerston.



## Figure 9: Working age population ratio

The labour market is also quite strong. Figure 10 illustrates recent seasonally adjusted unemployment and labour force monthly results. Generally, the trend unemployment rate is around 2.5 percent, and the labour force has been incrementally increasing over time. The COVID-19 pandemic in 2020 has impacted unemployment, with a clear uptick towards four percent, and a flatlining in the labour force.

## Figure 10: Lichfield labour market dynamics



The key message from the analysis is that Litchfield is an active population, with a strong working population, which allows for support of the community facilities. There is also evidence of excess capacity which can be absorbed over the life of the project.

## Local context

While the LGA has great tailwinds, and emerging headwinds, the NT has been through significant changes. Like the nation at large, the global COVID-19 pandemic has negatively impacted NT activity. Compounding this has been longer term declines in funding from goods and service tax equalisation, the wrap up of high capital expenditure projects supporting a range of liquified natural gas projects, general downturns in resource markets associated with Sino-Australian trade issues, and long-term drought impacts.

A use