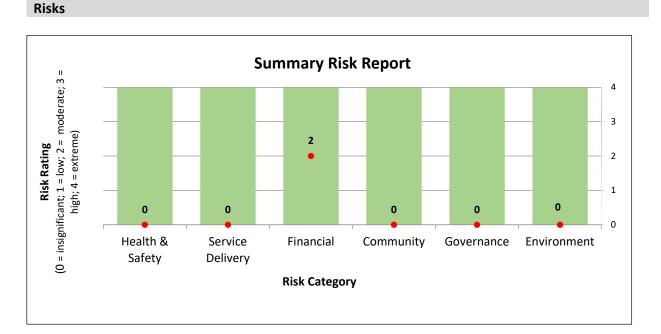

ng rates will continue to decline as instalments fall due and Council implements rates recovery initiatives.

Council's cash position remains strong with a high performance of the current ratio representing enough cash resources to settle any outstanding liabilities beyond the next twelve months.

#### Recommendation

THAT Council notes the Litchfield Council Finance Report for 31 December 2021.

#### Background

Detailed financial information is presented on the following pages.

#### Links with Strategic Plan

A Well-Run Council - Good Governance

#### Legislative and Policy Implications

This report complies with the Local Government (General) Regulations 2021, Division 7, Financial Matters, Council's policies, and Australian Accounting Standards.

#### **Financial Implications**

Nil



#### <u>Financial</u>

The Council's current revenue levels fall short of funding the required asset renewals expenditure. As a result, there are long term financial sustainability challenges concerning the renewal and upgrade of existing assets, including buildings, roads, and irrigation infrastructure. Therefore, council continues to discuss avenues to increase investment in this area.

#### **Community Engagement**

Not applicable

**ATTACHMENT A** 



# Finance Report December 2021

Page 34 of 347

#### December 2021 (\$) DASHBOARD REPORTING **Current Cash Investments** \$21.8m **Asset Sustainability Ratio Rates Outstanding** 16% 25% Budgeted Capital 2 of 18 \$2.9m Outstanding Capital Expenditure Programs 2021/22 Target-18% (\$2.1m and less) а́Ш Actuals \$2.6m Carry Forward Programs