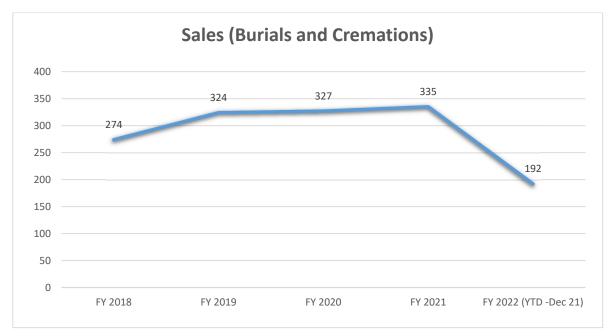

## THORAK REGIONAL CEMETERY SALES

To date, Thorak Regional Cemetery has completed 192 interments and cremations, an increase of 11 from the same time last year.

Below is a comparison by month against last year:

#### Below present a sales comparison over the last five years: