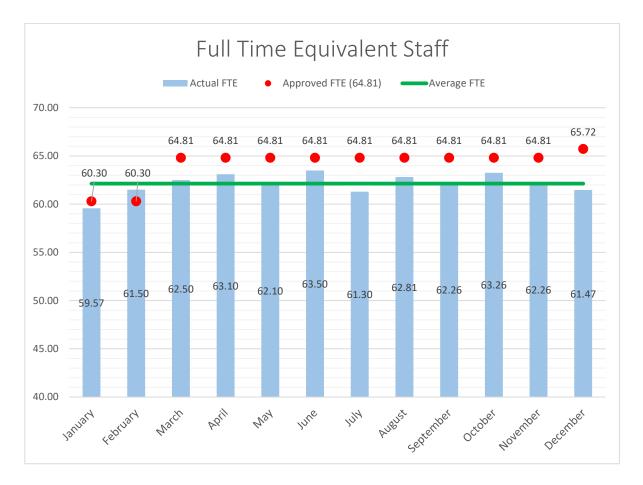

| Waste Transfer<br>Stations       | 13 May 2013      | Permanent           |
| Caretaker                               | Community Inclusion              | 16 February 2021 | Part-time           |
|                                         | Approved                         | Actual           | Difference          |
| Full Time Equivalent                    | 49                               | 48               | -1                  |
| Part-time                               | 6.72                             | 5.47             | -1.25               |
| Contract                                | 10                               | 8                | -2                  |
|                                         | 65.72                            | 61.47            | -4.25               |



## **Turnover Rate:**

The number of staff leaving council employment during the reporting period. (# staff leaving divided by the total number of people employed multiplied by 100)



Target Average: Between 0% - 5%

## Staff Vacancy Rate:

The number of vacant positions during the reporting period. (Vacant positions, divided by total FTE, multiplied by 100)



Target: 0% - 5%

## Workplace Health and Safety



There were three incidents reported in December 2021. Two incidents related to a chemical spill and one incident related to vehicle damage. All incidents were low risk, resulted in no injury and were not notifiable incidences.

#### **Governance**

The *Local Government Act 2019* (Act) commenced on 1 July 2021. The following regulations, guidelines and general instructions have b