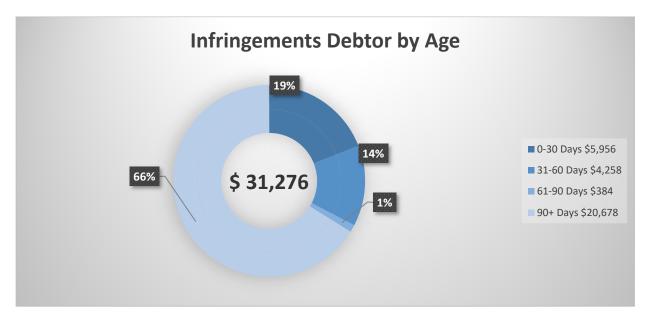

l Debtors as of 31 December 2021 is \$171,459. \$147,637 relates to Thorak Regional Cemetery funeral providers. Currently, three debtors are outstanding for more than 90 days. In addition, \$18,107 and \$1,746 are the on charge of legal fees relating to regulatory services order. Council continues to seek payment, and statutory charges have been placed over the properties. The remaining \$22 relates to recreational reserves debtors and follow-up are continuing to settle the outstanding.



#### FINES AND INFRINGEMENTS

Council has one hundred twenty-two (122) infringements outstanding with a balance of 31,276, an increase of 4,227 from November. Thirty-four (34) are newly issued, twelve (12) have received reminders, and seventy-six (76) are with the Fines Recovery Unit (FRU)<sup>7</sup>.



<sup>&</sup>lt;sup>7</sup> Infringements sent to FRU are expected to exceed 90 days due to the recovery processes

## ACCOUNTS PAYABLE REPORT

| Cheque No.   | Рауее                                      | Description                                                                                    | Amount        |
|--------------|--------------------------------------------|------------------------------------------------------------------------------------------------|---------------|
| 1254.1583-01 | A1 PLANT AND CIVIL                         | RFT21-261 Virginia Road Pavement<br>Rehabilitation                                             | \$ 480,935.13 |
| 1256.2174-01 | NORTHERN PROJECTS PTY<br>LTD               | RFT21-262 Power Road Safety Upgrades