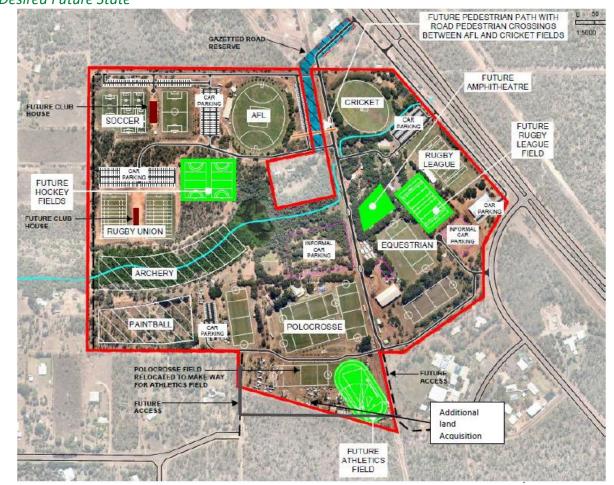

the current to future state will generate a range of impacts. The preliminary impacts based on review of project plans, research and experience are summarised in Table 3.

The total count of all impacts identified in the matrix is 36. Of these, 18 impact the economy, 12 impact social factors, and six impact the environment. The impacts are mostly positive—86 percent, with just 14 percent negative. The magnitude is relatively low with 77 percent of impacts being between +/- 2 magnitude.



## Figure 12: Impacts by category, magnitude and direction

In the subsequent analyses there are 11 impacts that can be totally or partially quantified, and 25 that are qualitative but supported by research.

Figure 13: The current and potential future state informing impact assessment.

Current State





Source: natioanlmap.gov.au and irwinconsult, 2016. Note: images do not illustrate specific infrastructure.

## Table 3: Preliminary Impact Matrix

| Segment  | Category                           | Impact                                                                                                                                                                                                                                                                                                       | Туре     | Sector     | Direction<br>[+-] | Magnitude<br>[0-5] | Basis |
|----------|------------------------------------|--------------------------------------------------------------------------------------------------------------------------------------------------------------------------------