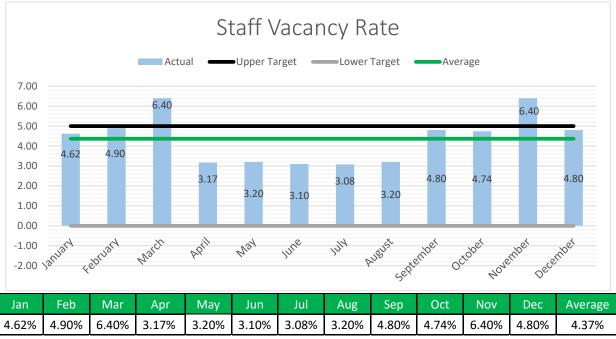

| 48               | -1                  |
| Part-time                               | 6.72                             | 5.47             | -1.25               |
| Contract                                | 10                               | 8                | -2                  |
|                                         | 65.72                            | 61.47            | -4.25               |



## **Turnover Rate:**

The number of staff leaving council employment during the reporting period. (# staff leaving divided by the total number of people employed multiplied by 100)



Target Average: Between 0% - 5%

## Staff Vacancy Rate:

The number of vacant positions during the reporting period. (Vacant positions, divided by total FTE, multiplied by 100)



Target: 0% - 5%

## Workplace Health and Safety



There were three incidents reported in December 2021. Two incidents related to a chemical spill and one incident related to vehicle damage. All incidents were low risk, resulted in no injury and were not notifiable incidences.

#### **Governance**

The *Local Government Act 2019* (Act) commenced on 1 July 2021. The following regulations, guidelines and general instructions have been made under the Act:

| Degulations          | Local Government (Electoral) Regulations 2021                              |  |
|----------------------|----------------------------------------------------------------------------|--|
| Regulations          | Local Government (General) Regulations 2021                                |  |
|                      |