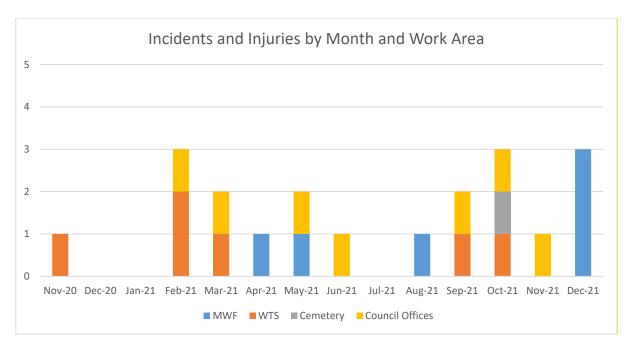

## THORAK REGIONAL CEMETERY SALES

To date, Thorak Regional Cemetery has completed 192 interments and cremations, an increase of 11 from the same time last year.

Below is a comparison by month against last year:

#### Below present a sales comparison over the last five years: