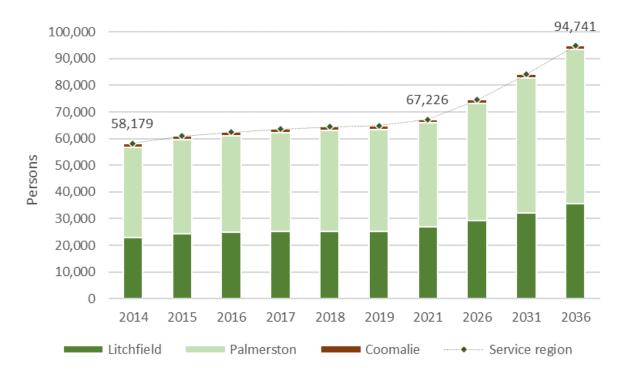

way which is the major North-South transport connector for Central Australia from Adelaide to Darwin.

## People

The Litchfield LGA is home to around 27,000 people. Of these people around 4,700 are of Aboriginal heritage and 22,300 are of non-Aboriginal heritage.<sup>8</sup> The population of the contiguous LGAs increases the potential users of the Reserve. In 2021, the total catchment is approximately 67,200. This has grown significantly from 58,100 in 2014, and is projected to grow to a robust 94,700 by 2036. The growth and composition are illustrated in Figure 5.

<sup>8</sup> Abs, Regional Data, and NT Treasury, Population Projections – 2019 Release, 12 June 2020, https://treasury.nt.gov.au/dtf/economic-group/population-projections

Humpty

## Figure 4: Litchfield LGA (.idcommunity)



## Figure 5: Population levels within Reserve catchment

Significantly, across the NT, Palmerston and Litchfield are projected to be the two fastest growing regions in the NT between 2016 and 2036. The relative trend growth rates are illustrated in Figure 6.

Palmerston has the fastest overall trend, 0.4 percentage points higher than Litchfield, however Litchfield has a 0.9 percentage point higher growth rate in Aboriginal population growth, with current Aboriginal population representing approximately 20 per cent of the LGA.

All of the Reserve catchment areas are predicted to grow faster than the NT as a whole, and with growth rates exceeding 1.5 per cent per year.



■ Population ■ Non-ATSI Population ■ ATSI Population

Litchfield will progressively increase its importance within the