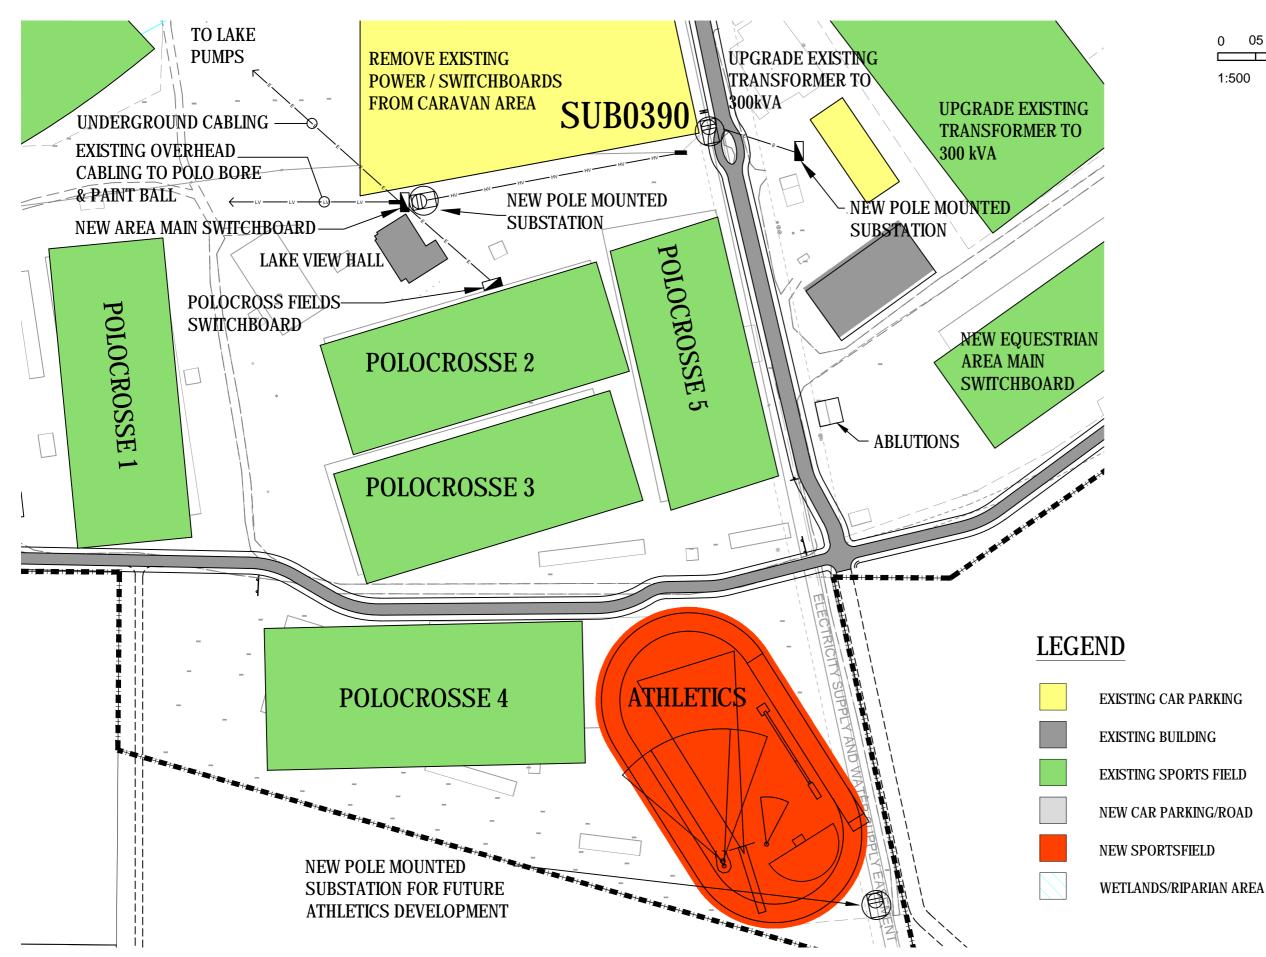

|
|------|----|-----|---------|
| 1.40 |    |     | A3 size |



EXISTING CAR PARKING

EXISTING BUILDING

EXISTING SPORTS FIELD

NEW CAR PARKING/ROAD

NEW SPORTSFIELD

WETLANDS/RIPARIAN AREA

SUBSTATION UPGRADE WORKS TO BE CARRIED OUT BY PWC AT DEVELOPERS COST.



REF



## FRED'S PASS RESERVE - ENGINEERING SERVICES MASTER PLAN IRWINCONSULT: PROJECT MANAGEMENT; CIVIL, HYDRAULIC & ELECTRICAL ENGINEERING I3 CONSULTING: TRAFFIC ENGINEERING AAM SURVEYORS: SURVEYING QS SERVICES: QUANTITY SURVEYORS 01 of 347

| 0   | 05 | 10 | 20m     |
|-----|----|----|---------|
|     |    |    |         |
| 1:5 | 00 |    | A3 size |

EXISTING CAR PARKING

EXISTING BUILDING

EXISTING SPORTS FIELD

NEW CAR PARKING/ROAD

NEW SPORTSFIELD

WETLANDS/RIPARIAN AREA

E: 01/02/ (00)5DA0176 REF

**"irwinconsult** 



IRWINCONSULT: PROJECT MANAGEMENT; CIVIL, HYDRAULIC & ELECTRICAL ENGINEERING | i3 CONSULTING: TRAFFIC ENGINEERING | AAM SURVEYORS: SURVEYING | QS SERVICES: QUANTITY SURVEYORS

|                 | irwi      | nce                |                |
|-----------------|-----------|--------------------|----------------|
| <del>3</del> 02 | shape the | e present -<br>847 | enrich the fut |

| DATE: (         |
|-----------------|
| 0               |
| õ               |
| $\sim$          |
| 2               |
| Σ               |
| R               |
|                 |
| 2               |
| Ř               |
| SKO             |
| 6 SKC           |
| 76 SK0          |
| 176 SKC012 (00) |
| A0176 SKC       |

29

| 0   | 05 | 10 | 20m     |
|-----|----|----|---------|
|     |    |    |         |
| 1