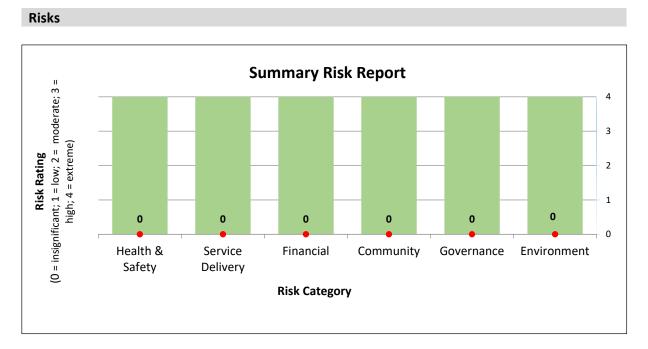

|                         | Strategy, Freds Pass                               |
|                                                            |                         | Governance Review and the                          |
|                                                            |                         | Rating Review.                                     |

The Draft Community Engagement Strategy and Action Plan 2022-2025 contains four objectives with achievable and measurable actions.

The Community Engagement Strategy and Action plan is a guide on how Council will engage with the community.

#### Links with Strategic Plan

A Well-Run Council - Engaging Our Community

#### **Legislative and Policy Implications**

COR02 – Community Engagement Policy



There are no risks identified with the development of a Community Engagement Strategy and Action Plan and the endorsement for public comment. There is however a risk with not having a guide in place for Council to conduct meaningful and transparent community engagement.

#### **Community Engagement**

The Draft Community Engagement Strategy and Action Plan 2022-2025 will be open for public comment for a period of three weeks with all comments considered in the development of the final Strategy.

**Community Engagement Strategy and Action Plan** 2022-2025

137



# INTRODUCTION

# WHAT

The Litchfield Council Community Engagement Strategy and Action Plan 2022-2025 guides Council on how it will engage with the community and acknowledges Council's commitment to effective engagement and open