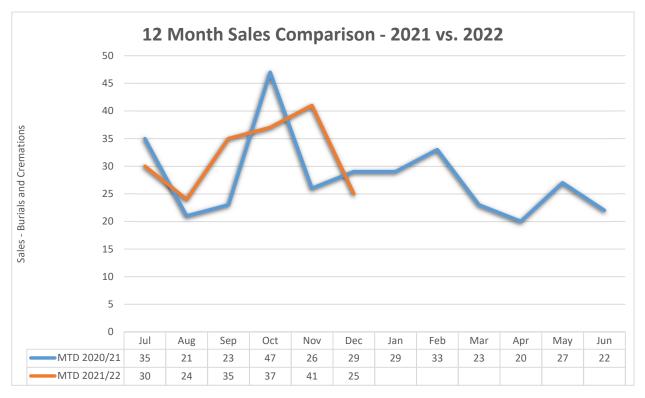

## THORAK REGIONAL CEMETERY SALES

To date, Thorak Regional Cemetery has completed 192 interments and cremations, an increase of 11 from the same time last year.

Below is a comparison by month against last year:

#### Below present a sales comparison over the last five years: