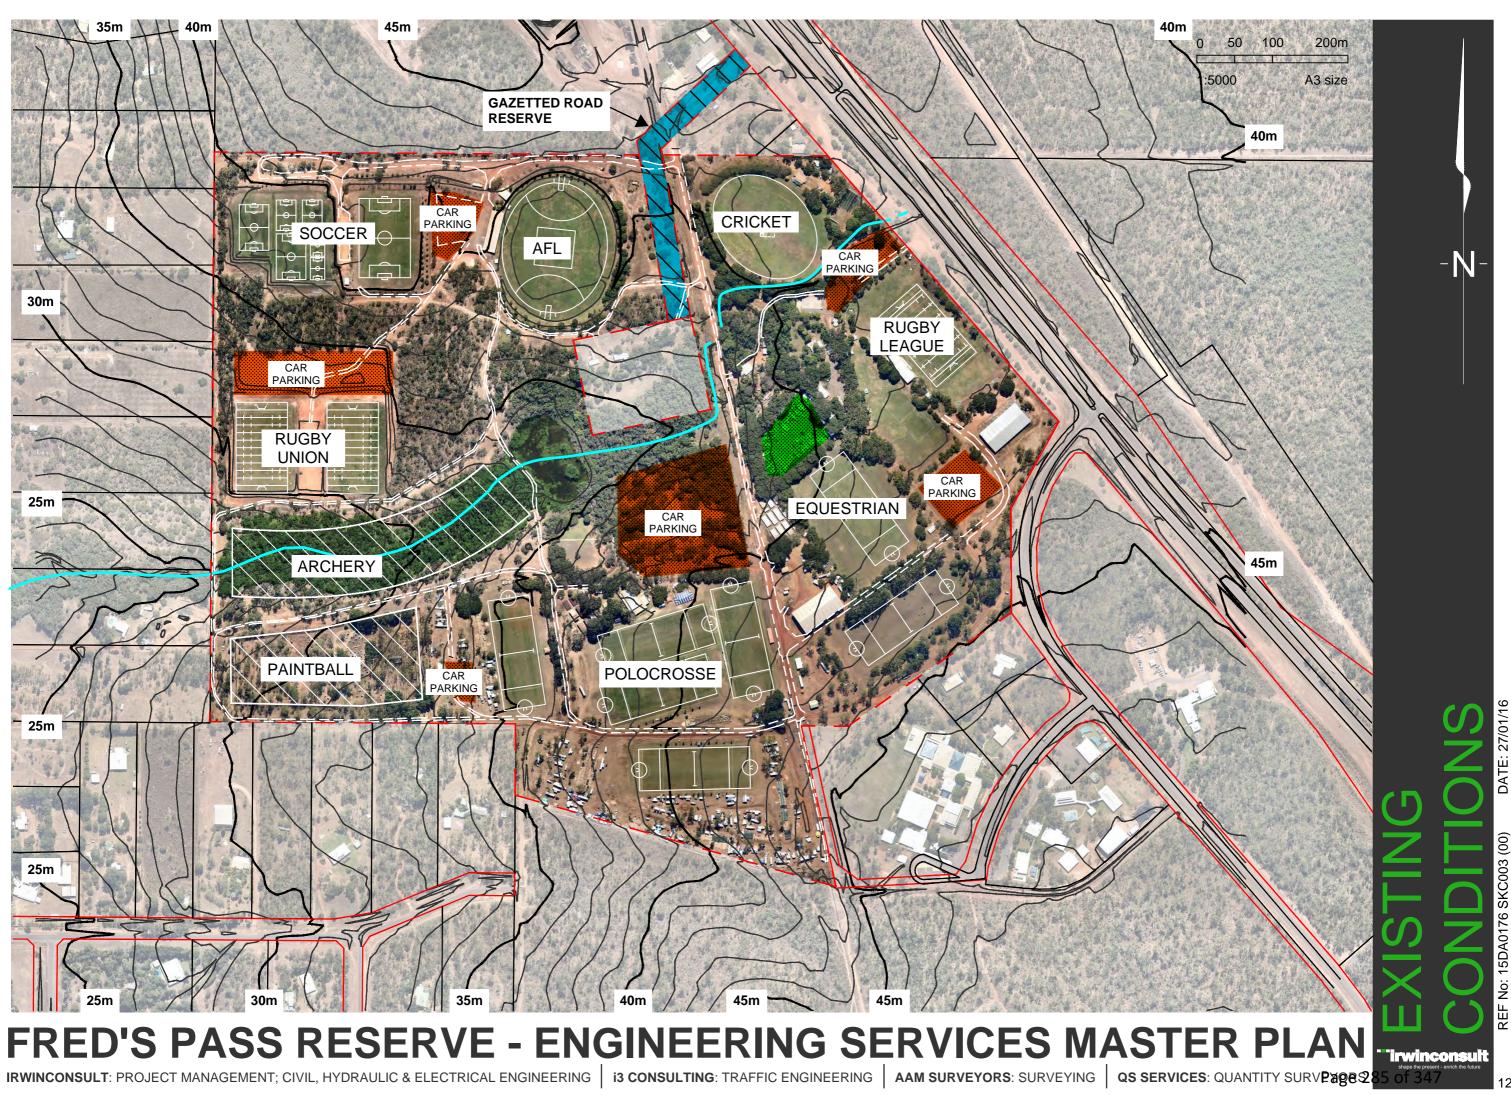

347

### Southern Districts Cricket Club – Clubhouse



Freds Pass Sports and Offices



The Freds Pass Reserve offices are located to west of the existing rugby league fields and south of the existing cricket oval.

The Freds Pass offices are supplied with electricity and water. An ablution block is situated adjacent to the offices and locally treats sewerage.

### The Bee Hive



The Bee Hive is a multi-use community building located directly North-East of the Freds Pass Offices. Services provided to the building include electricity and water.

Page 282 of 347

Freds Pass Community Hall



Litchfield Rugby League Football Club – Mayley Pavilion



Freds Pass Rural Markets – "The Big Shed"



Lakeview Hall



Page 283 of 347

## Indoor Sand Arena



## Paintball Shed



Page 284 of 347





# FRED'S PASS RESERVE - ENGINEERING SERVICES MASTER PLAN

IRWINCONSULT: PROJECT MANAGEMENT; CIVIL, HYDRAULIC & ELECTRICAL ENGINEERING 13 CONSULTING: TRAFFIC ENGINEERING AAM SURVEYORS: SURVEYING QS SERVICES: QUANTITY SURVEYORS

## **LEGEND**

Not In Use (NIU) Yield Unknown 0.0 to 1.0 L/s 1.0 to 2.0 L/s 2.0 to 5.0 L/s 5.0 to 10.0 L/s Over 10 L/s

200m

A3 size

50

1:5000

100

*'irwinconsult* 6 of 347

SKC004 Ĕ

### 5 Traffic Management Study

As part of the Masterplanning process Irwinconsult have commissioned a Traffic Management Study to record the current traffic flows to and from the Reserve via all major access directions.



Projections of growth of traffic volumes have also been analysed.

Refer Appendix A for Full Report.

### **Current Conditions**

The assessment within the r