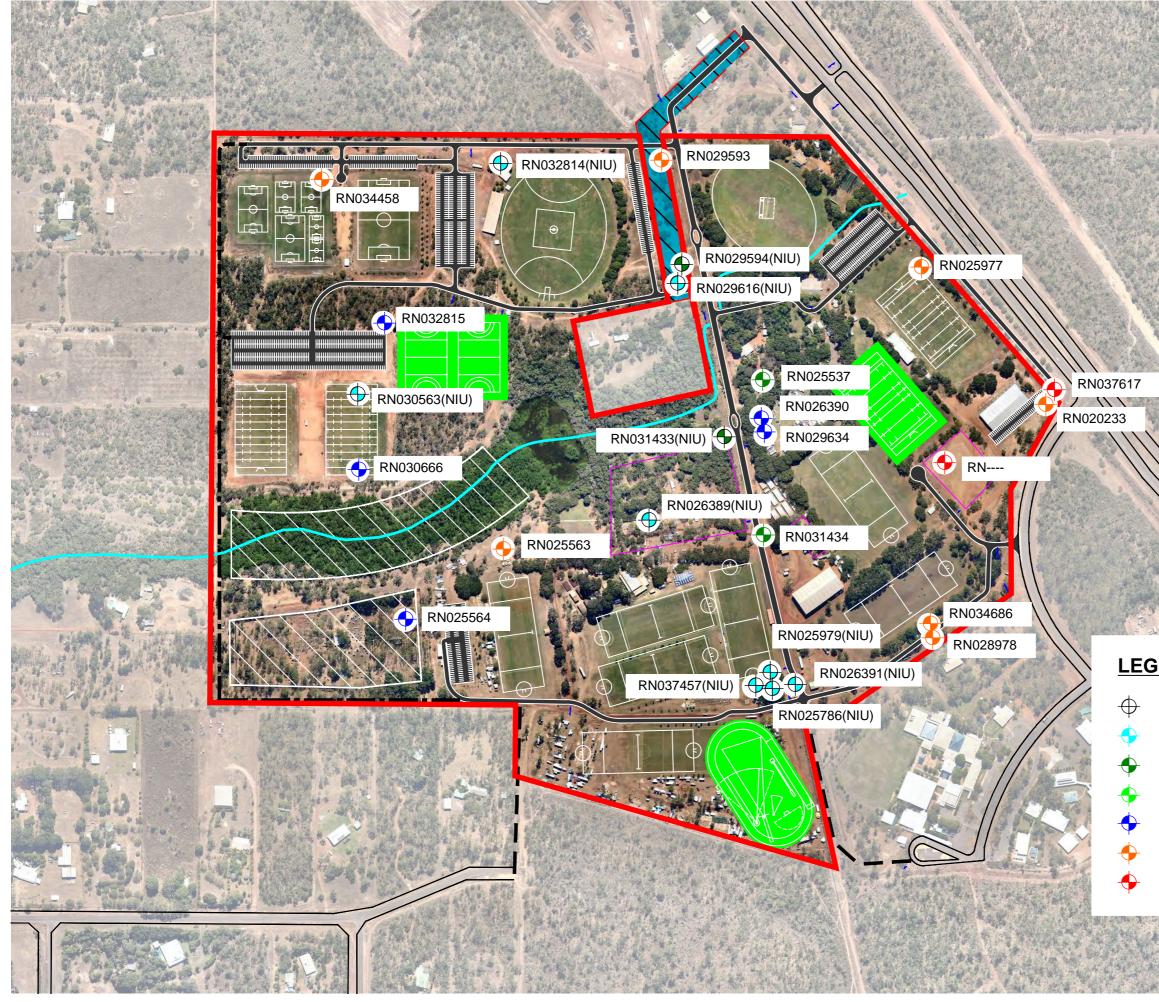

47

### Southern Districts Cricket Club – Clubhouse



Freds Pass Sports and Offices



The Freds Pass Reserve offices are located to west of the existing rugby league fields and south of the existing cricket oval.

The Freds Pass offices are supplied with electricity and water. An ablution block is situated adjacent to the offices and locally treats sewerage.

### The Bee Hive



The Bee Hive is a multi-use community building located directly North-East of the Freds Pass Offices. Services provided to the building include electricity and water.

Page 282 of 347

Freds Pass Community Hall



Litchfield Rugby League Football Club – Mayley Pavilion



Freds Pass Rural Markets – "The Big Shed"



Lakeview Hall



Page 283 of 347

## Indoor Sand Arena



## Paintball Shed



Page 284 of 347





# FRED'S PASS RESERVE - ENGINEERING SERVICES MASTER PLAN

IRWINCONSULT: PROJECT MANAGEMENT; CIVIL, HYDRAULIC & ELECTRICAL ENGINEERING 13 CONSULTING: TRAFFIC ENGINEERING AAM SURVEYORS: SURVEYING QS SERVICES: QUANTITY SURVEYORS

## **LEGEND**

Not In Use (NIU) Yield Unknown 0.0 to 1.0 L/s 1.0 to 2.0 L/s 2.0 to 5.0 L/s 5.0 to 10.0 L/s Over 10 L/s

200m

A3 size

50

1:5000

100

*'irwinconsult* 6 of 347

SKC004 Ĕ

### 5 Traffic Management Study

As part of the Masterplanning process Irwinconsult have commissioned a Traffic Management Study to record the current traffic flows to and from the Reserve via all major access directions.



Projections of growth of traffic volumes have also been analysed.

Refer Appendix A for Full Report.

### **Current Conditions**

The assessment within the rep