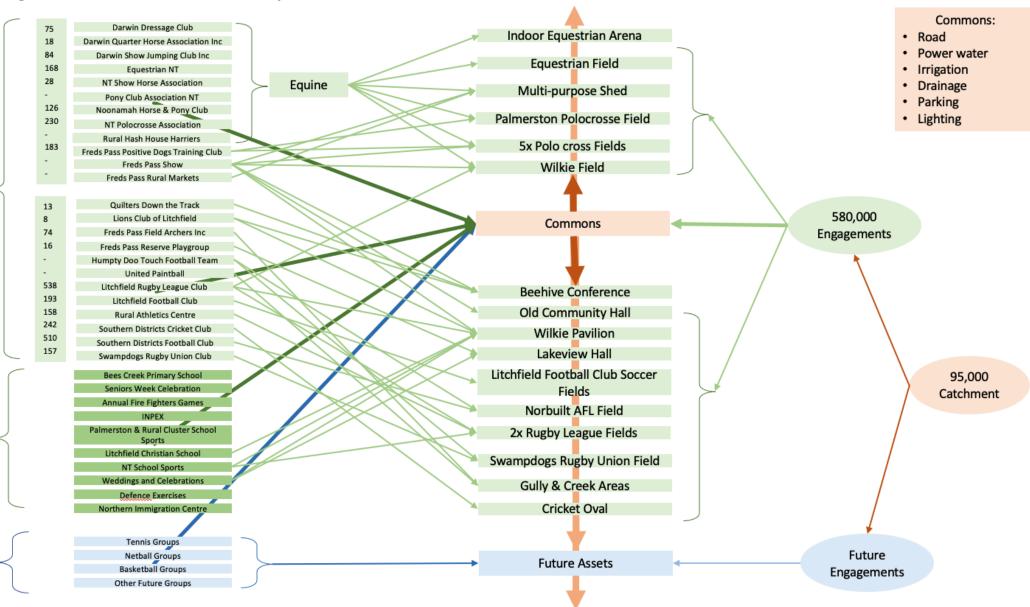

f the identified challenges are not met, infrastructure inadequacy may contribute to a decline in participation or failure of Reserve assets.

Figure 1 is a simplification of the connections between User Groups, current facilities, and utilisation, including some aspects of potential future growth. It is clear that the Reserve is integrated with a diverse set of Users, there are thousands of directly impacted people and that a critical risk is a lack of effective core infrastructure.

While these challenges are complicated, the consequence of not addressing them effectively, especially with core infrastructure, will result in a significant negative shift in community participation.

## Figure 1: Stakeholders, assets and activity at stake

Primary Groups

**Causal Groups** 

Future Groups



Page 200 of 347

## Alternatives Considered

The Board Masterplan was developed in 2018, and some investments have commenced. The preliminary investments have built on 17 projects co-funded with the NT Government which commenced in the 3 years prior to the Masterplan, including fencing, arterial roads and drainage, amenities and ablutions facilities, electrical and lighting upgrades, irrigation improvements, and playground upgrades. Continued investment is under review, and funding challenges have emerged.

To deal with the funding pressures, the Board has been investigating a range of alternative delivery options. The way in which these alternatives have manifested are summarised in Figure 2.

## Figure 2: Alternatives for implementing the Freds Pass Reserve Masterplan

| Do Nothing