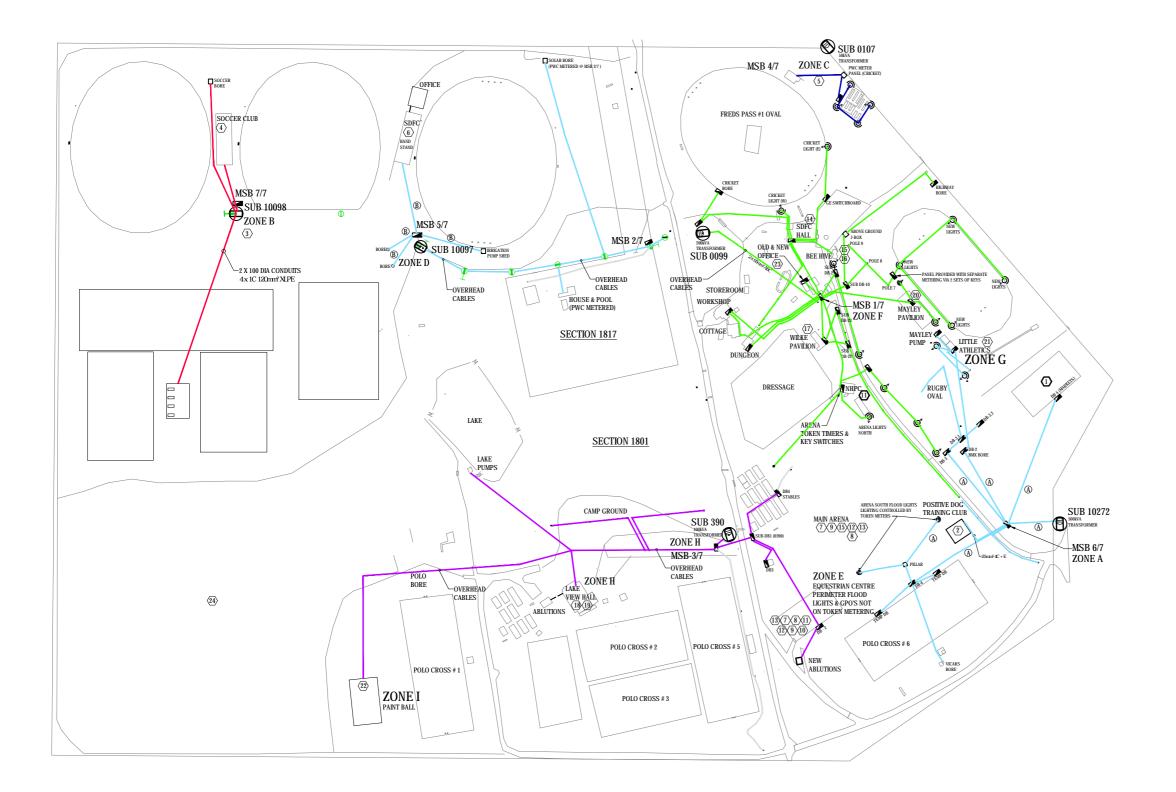

& ELECTRICAL ENGINEERING | i3 CONSULTING: TRAFFIC ENGINEERING | AAM SURVEYORS: SURVEYING | QS SERVICES: QUANTITY SURVEYORS

| 0 | 50 | 100 | 200m |
|---|----|-----|------|
|   |    |     |      |

1:4000

A3 size

| DRAWING TITLE                |
|------------------------------|
| XISTING HV RETICULATION      |
| XISTING LV RETICULATION      |
| ROPOSED HV WORKS             |
| ROPOSED LV WORKS             |
| ROPOSED LV WORLS - MSB 1 / 7 |
| ROPOSED LV WORLS - MSB 3 / 7 |
| ROPOSED SITE LIGHTING WORKS  |
|                              |

THE CABLE ROUTES AS SHOWN ON THIS DRAWING ARE SCHEMATIC ONLY. PRIOR TO ANY EXCAVATION ON SITE THE CONTRACTOR SHALL CHECK FOR EXISTING SERVICES USING UNDERGROUND LOCATING

**OVERHEAD HIGH VOLTAGE** 

01/02/1 (00) 15DA0176 REF *<i>irwinconsult* 

7 of 347



| 0    | 50  | 100 | 200m    |
|------|-----|-----|---------|
|      |     |     |         |
| 1.40 | 000 |     | A3 size |

#### LEGEND

| LLU                  | LIND                                  |
|----------------------|---------------------------------------|
| 1                    | COOLALINGA RURAL MARKET               |
| 2                    | FREDS PASS POSITIVE DOG TRAINING CLUB |
| 3                    | SWAMPDOGS RUGBY UNION CLUB            |
| $\langle 4 \rangle$  | LITCHFIELD FOOTBALL CLUB              |
| 5                    | SOUTHERN DISTRICTS CRICKET CLUB       |
| 6                    | SOUTHERN DISTRICTS FOOTBALL CLUB      |
| 7                    | DARWIN DRESSAGE CLUB                  |
| 8                    | DARWIN QUARTER HORSE ASSOCIATION      |
| 9