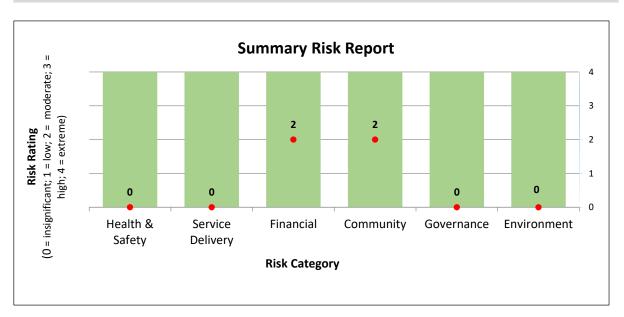

with the Fred's Pass Sport and Recreation Reserve Board to update the priorities identified in last year's application and will again approach the Northern Territory Government to determine what level of funding can be provided and the application will be tailored to reflect that. There is no intention that Council allocate own source capital works funding.

The attached list of priorities is indicative only and subject to refinement following the presentation to Council by Fred's Pass Sport and Recreation Reserve management representatives on 11 January 2022.

## Links with Strategic Plan

A Great Place to Live - Recreation

## **Legislative and Policy Implications**

This process complements the recommendations from Council's draft Sport, Recreation and Open Space Strategy.

#### Risks



## **Financial**

Several of these priority projects are for crucial infrastructure upgrades. Should Council not advocate and apply for funding for the priority works at this point in time, Council and the FPSRRMB will need to consider alternative sources of funding. Immediate repairs required due to ageing infrastructure may then be paid for by Council's annual budget to the board.

## **Community**

It is a function of Council to advocate for the community on various matters including funding for improved facilities and services. Such advocacy includes seeking appropriate grants from the Northern Territory and Australian Governments. Should Council not pursue grant opportunities that are publicly known to be available there is a risk of community criticism.

## **Community Engagement**